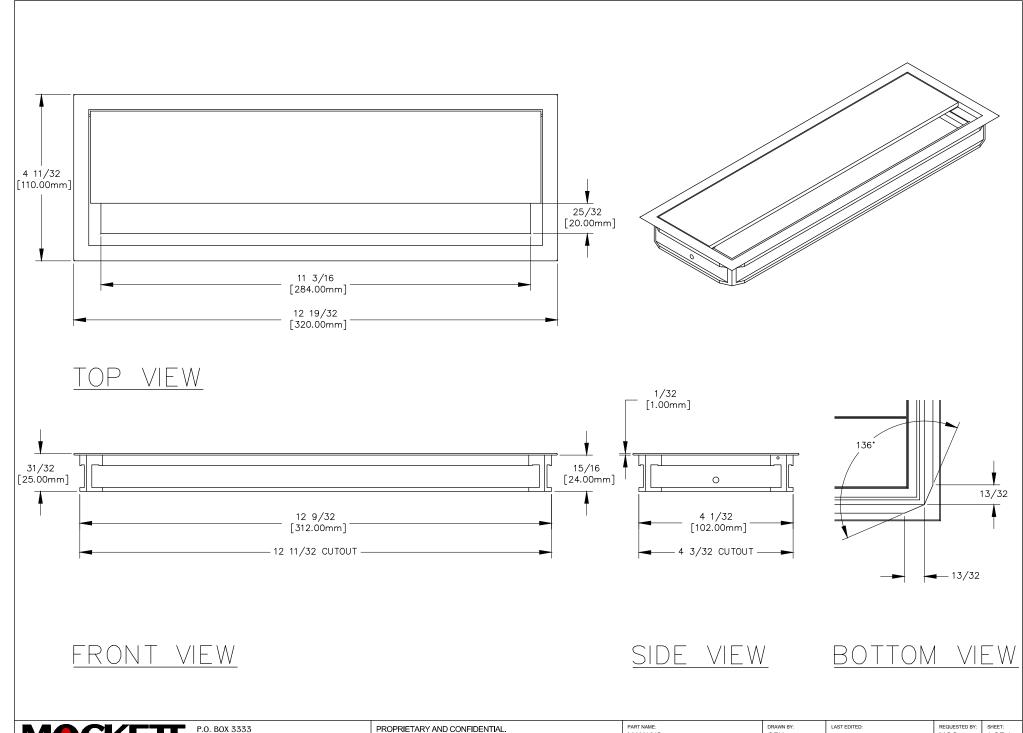

MANHATTAN BEACH, CA 90266 USA PHONE: 310.318.2491 FAX: 310.376.7650 email: info@mockett.com www.mockett.com

PROPRIETARY AND CONFIDENTIAL.

ALL DIMENSIONS HAVE A +/- 1/32" TOLERANCE UNLESS OTHERWISE SPECIFIED. WE DO NOT RECOMMEND DRILLING OR CUTTING ANY HOLES BEFORE RECEIVING A PRODUCT OR A PRODUCT SAMPLE. ALL MEASUREMENTS ARE IN INCHES.

| PART NAME:<br>MAX12/C |                        | DRAWN BY:<br>CFH | LAST EDITED:     |         | REQUESTED BY: | SHEET:<br>1 OF 1 |
|-----------------------|------------------------|------------------|------------------|---------|---------------|------------------|
| SCALE:<br>N.T.S.      | TOLERANCE:<br>± 1/32 " | DATE: 2016.11.29 | DATE: 0000.00.00 | 12:00am | APPROVED BY:  |                  |