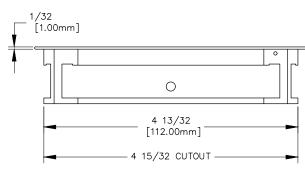

## TOP VIEW

FRONT VIEW

SIDE VIEW

BOTTOM VIEW

P.O. BOX 3355 MANHATTAN BEACH, CA 90266 USA PHONE: 310.318.2491 FAX: 310.376.7650 email: info@mockett.com www.mockett.com PROPRIETARY AND CONFIDENTIAL.

ALL DIMENSIONS HAVE A +/- 1/32" TOLERANCE UNLESS OTHERWISE SPECIFIED. WE DO NOT RECOMMEND DRILLING OR CUTTING ANY HOLES BEFORE RECEIVING A PRODUCT OR A PRODUCT SAMPLE. ALL MEASUREMENTS ARE IN INCHES.