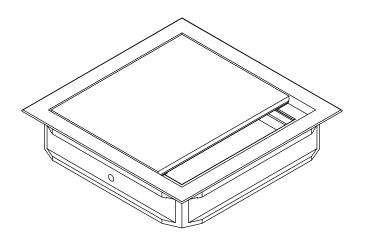

## TOP VIEW

FRONT VIEW

SIDE VIEW

BOTTOM VIEW

P.O. BOX 3355 MANHATTAN BEACH, CA 90266 USA PHONE: 310.318.2491 FAX: 310.376.7650 email: info@mockett.com www.mockett.com PROPRIETARY AND CONFIDENTIAL.

ALL DIMENSIONS HAVE A +/- 1/32" TOLERANCE UNLESS OTHERWISE SPECIFIED. WE DO NOT RECOMMEND DRILLING OR CUTTING ANY HOLES BEFORE RECEIVING A PRODUCT OR A PRODUCT SAMPLE. ALL MEASUREMENTS ARE IN INCHES.