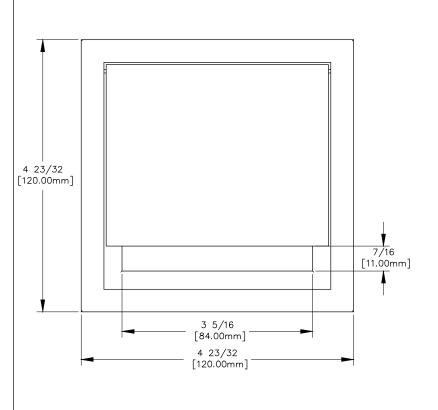

## TOP VIEW

FRONT VIEW

SIDE VIEW

BOTTOM VIEW

P.O. BOX 3355 MANHATTAN BEACH, CA 90266 USA PHONE: 310.318.2491 FAX: 310.376.7650 email: info@mockett.com www.mockett.com PROPRIETARY AND CONFIDENTIAL.

ALL DIMENSIONS HAVE A +/- 1/32" TOLERANCE UNLESS OTHERWISE SPECIFIED. WE DO NOT RECOMMEND DRILLING OR CUTTING ANY HOLES BEFORE RECEIVING A PRODUCT OR A PRODUCT SAMPLE. ALL MEASUREMENTS ARE IN INCHES.