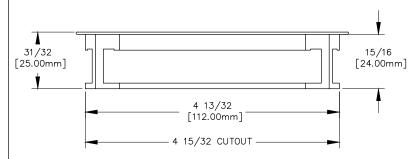

## TOP VIEW

FRONT VIEW

SIDE VIEW

BOTTOM VIEW

P.O. BOX 3355 MANHATTAN BEACH, CA 90266 USA PHONE: 310.318.2491 FAX: 310.376.7650 email: info@mockett.com www.mockett.com PROPRIETARY AND CONFIDENTIAL.

ALL DIMENSIONS HAVE A +/- 1/32" TOLERANCE UNLESS OTHERWISE SPECIFIED. WE DO NOT RECOMMEND DRILLING OR CUTTING ANY HOLES BEFORE RECEIVING A PRODUCT OR A PRODUCT SAMPLE. ALL MEASUREMENTS ARE IN INCHES.