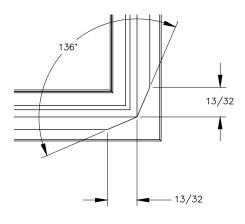

## TOP VIEW

FRONT VIEW

SIDE VIEW

BOTTOM VIEW

P.O. BOX 3355 MANHATTAN BEACH, CA 90266 USA PHONE: 310.318.2491 FAX: 310.376.7650 email: info@mockett.com www.mockett.com PROPRIETARY AND CONFIDENTIAL.

ALL DIMENSIONS HAVE A +/- 1/32" TOLERANCE UNLESS OTHERWISE SPECIFIED. WE DO NOT RECOMMEND DRILLING OR CUTTING ANY HOLES BEFORE RECEIVING A PRODUCT OR A PRODUCT SAMPLE. ALL MEASUREMENTS ARE IN INCHES.

| PART NAME:<br>MAX12/A |                        | DRAWN BY:<br>CFH | LAST EDITED:        |         | REQUESTED BY: | SHEET:<br>1 OF 1 |
|-----------------------|------------------------|------------------|---------------------|---------|---------------|------------------|
| SCALE:<br>N.T.S.      | TOLERANCE:<br>± 1/32 " | DATE: 2017.01.26 | DATE:<br>0000.00.00 | 12:00am | APPROVED BY:  |                  |