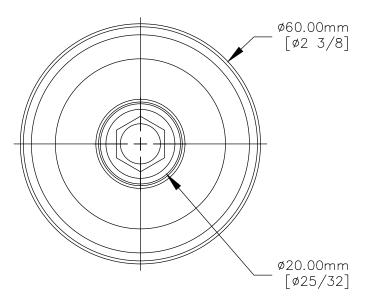

## TOP VIEW

ALL MEASUREMENTS ARE IN INCHES.

| PART NAME:<br>LV12 |                       | DRAWN BY:<br>FM  | LAST EDITED:        |         | REQUESTED BY: | SHEET:<br>1 OF 1 |
|--------------------|-----------------------|------------------|---------------------|---------|---------------|------------------|
| SCALE:<br>N.T.S.   | TOLERANCE:<br>± 1/32" | DATE: 2016.05.27 | DATE:<br>0000.00.00 | 12:00am | APPROVED BY:  |                  |