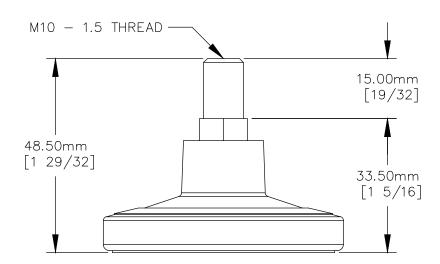

## FRONT VIEW

P.O. BOX 3333 MANHATTAN BEACH, CA 90266 USA PHONE: 310.318.2491 FAX: 310.376.7650 PROPRIETARY AND CONFIDENTIAL.

ALL DIMENSIONS HAVE A +/- 1/32" TOLERANCE UNLESS OTHERWISE SPECIFIED. WE DO NOT RECOMMEND DRILLING OR CUTTING ANY HOLES BEFORE RECEIVING A PRODUCT OR A PRODUCT SAMPLE.

ALL MEASUREMENTS ARE IN INCHES.

| PART NAME:<br>LV12 |                       | DRAWN BY:<br>FM  | LAST EDITED:        |         | REQUESTED BY: | SHEET:<br>1 OF 1 |
|--------------------|-----------------------|------------------|---------------------|---------|---------------|------------------|
| SCALE:<br>N.T.S.   | TOLERANCE:<br>± 1/32" | DATE: 2016.05.27 | DATE:<br>0000.00.00 | 12:00am | APPROVED BY:  |                  |