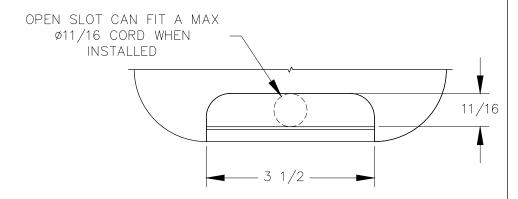

TOP VIEW

FRONT VIEW







DETAIL



## SIDE VIEW

|  | PART NAME:<br>LO3A |                                              | DRAWN BY:           | LAST EDITED:<br>AN | REQUESTED BY: | SHEET:<br>1 OF 1 |
|--|--------------------|----------------------------------------------|---------------------|--------------------|---------------|------------------|
|  | SCALE:<br>N.T.S.   | TOLERANCE:<br>± 1 / 32 "<br>UNLESS SPECIFIED | DATE:<br>0000.00.00 | DATE: 2018.09.24 - | APPROVED BY:  |                  |



MANHATTAN BEACH, CA 90266 USA PHONE: 310.318.2491 FAX: 310.376.7650

PROPRIETARY AND CONFIDENTIAL. ALL DIMENSIONS HAVE A +/- 1/32" TOLERANCE UNLESS OTHERWISE SPECIFIED. WE DO NOT RECOMMEND DRILLING OR CUTTING ANY HOLES BEFORE RECEIVING A PRODUCT OR A PRODUCT SAMPLE. ALL MEASUREMENTS ARE IN INCHES.