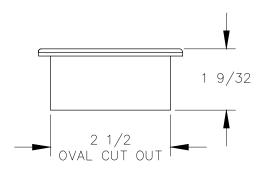

TOP VIEW

FRONT VIEW

DETAIL

## SIDE VIEW

|  | PART NAME:<br>LO3A |                                              | DRAWN BY:           | LAST EDITED:<br>AN | REQUESTED BY: | SHEET:<br>1 OF 1 |
|--|--------------------|----------------------------------------------|---------------------|--------------------|---------------|------------------|
|  | SCALE:<br>N.T.S.   | TOLERANCE:<br>± 1 / 32 "<br>UNLESS SPECIFIED | DATE:<br>0000.00.00 | DATE: 2018.09.24 - | APPROVED BY:  |                  |