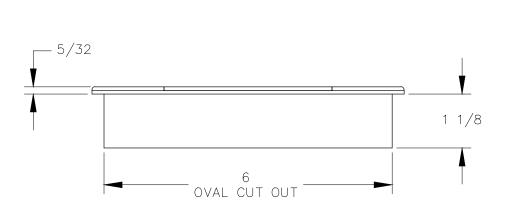

TOP VIEW

FRONT VIEW







DETAIL



## SIDE VIEW

|  | PART NAME:<br>LO3A |                                              | DRAWN BY:           | LAST EDITED:<br>AN | REQUESTED BY: | SHEET:<br>1 OF 1 |
|--|--------------------|----------------------------------------------|---------------------|--------------------|---------------|------------------|
|  | SCALE:<br>N.T.S.   | TOLERANCE:<br>± 1 / 32 "<br>UNLESS SPECIFIED | DATE:<br>0000.00.00 | DATE: 2018.09.24 - | APPROVED BY:  |                  |



MANHATTAN BEACH, CA 90266 USA PHONE: 310.318.2491 FAX: 310.376.7650

PROPRIETARY AND CONFIDENTIAL. ALL DIMENSIONS HAVE A +/- 1/32" TOLERANCE UNLESS OTHERWISE SPECIFIED. WE DO NOT RECOMMEND DRILLING OR CUTTING ANY HOLES BEFORE RECEIVING A PRODUCT OR A PRODUCT SAMPLE. ALL MEASUREMENTS ARE IN INCHES.