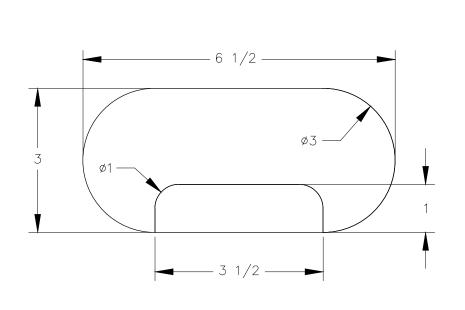

TOP VIEW

FRONT VIEW







DETAIL



## SIDE VIEW

|  | PART NAME:<br>LO3A |                                              | DRAWN BY:           | LAST EDITED:<br>AN | REQUESTED BY: | SHEET:<br>1 OF 1 |
|--|--------------------|----------------------------------------------|---------------------|--------------------|---------------|------------------|
|  | SCALE:<br>N.T.S.   | TOLERANCE:<br>± 1 / 32 "<br>UNLESS SPECIFIED | DATE:<br>0000.00.00 | DATE: 2018.09.24 - | APPROVED BY:  |                  |



MANHATTAN BEACH, CA 90266 USA PHONE: 310.318.2491 FAX: 310.376.7650

PROPRIETARY AND CONFIDENTIAL. ALL DIMENSIONS HAVE A +/- 1/32" TOLERANCE UNLESS OTHERWISE SPECIFIED. WE DO NOT RECOMMEND DRILLING OR CUTTING ANY HOLES BEFORE RECEIVING A PRODUCT OR A PRODUCT SAMPLE. ALL MEASUREMENTS ARE IN