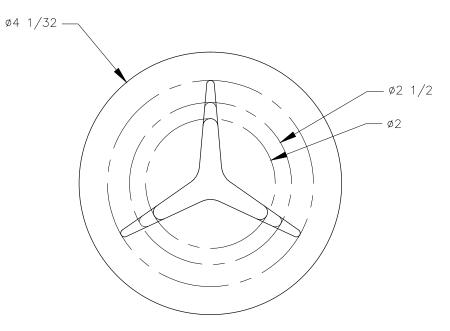

## TOP VIEW

FRONT VIEW

MANHATTAN BEACH, CA 90266 USA PHONE: 310.318.2491 FAX: 310.376.7650 DOUG MOCKETT & COMPANY, INC email: info@mockett.com www.mockett.com

PROPRIETARY AND CONFIDENTIAL. ALL DIMENSIONS HAVE A +/- 1/32\* TOLERANCE UNLESS OTHERWISE SPECIFIED. WE DO NOT RECOMMEND DRILLING OR CUTTING ANY HOLES BEFORE RECEIVING A PRODUCT OR A PRODUCT SAMPLE. ALL MEASUREMENTS ARE IN INCHES.