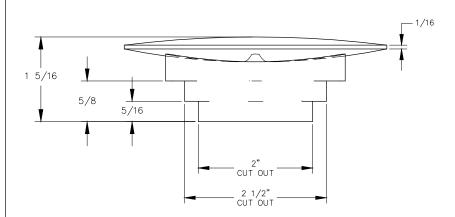

## TOP VIEW

FRONT VIEW

MANHATTAN BEACH, CA 90266 USA PHONE: 310.318.2491 FAX: 310.376.7650 DOUG MOCKETT & COMPANY, INC email: info@mockett.com www.mockett.com

PROPRIETARY AND CONFIDENTIAL. ALL DIMENSIONS HAVE A +/- 1/32\* TOLERANCE UNLESS OTHERWISE SPECIFIED. WE DO NOT RECOMMEND DRILLING OR CUTTING ANY HOLES BEFORE RECEIVING A PRODUCT OR A PRODUCT SAMPLE. ALL MEASUREMENTS ARE IN INCHES.