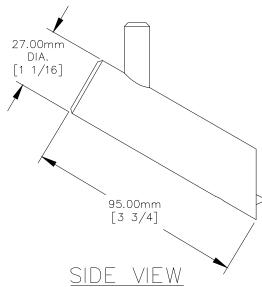

FRONT VIEW

PROPRIETARY AND CONFIDENTIAL. ALL DIMENSIONS HAVE A +/- 1/32" TOLERANCE UNLESS OTHERWISE SPECIFIED. WE DO NOT RECOMMEND DRILLING OR CUTTING ANY HOLES BEFORE RECEIVING A PRODUCT OR A PRODUCT SAMPLE. ALL MEASUREMENTS ARE IN INCHES.