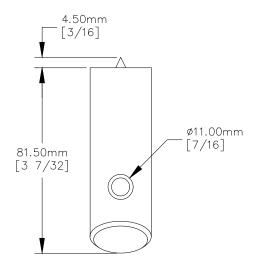

TOP VIEW

## NOTE:

- Weight capacity is 25 lbs. Stud and blocking installation only.

87.00mm [3 7/16]

> P.O. BOX 3333 MANHATTAN BEACH, CA 90266 USA PHONE: 310.318.2491 FAX: 310.376.7650 email: info@mockett.com www.mockett.com

FRONT VIEW

PROPRIETARY AND CONFIDENTIAL. ALL DIMENSIONS HAVE A +/- 1/32" TOLERANCE UNLESS OTHERWISE SPECIFIED. WE DO NOT RECOMMEND DRILLING OR CUTTING ANY HOLES BEFORE RECEIVING A PRODUCT OR A PRODUCT SAMPLE. ALL MEASUREMENTS ARE IN INCHES.