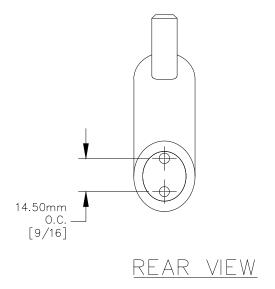

TOP VIEW

## NOTE:

- Weight capacity is 25 lbs. Stud and blocking installation only.

87.00mm [3 7/16]

> P.O. BOX 3333 MANHATTAN BEACH, CA 90266 USA PHONE: 310.318.2491 FAX: 310.376.7650 email: info@mockett.com www.mockett.com

FRONT VIEW

PROPRIETARY AND CONFIDENTIAL. ALL DIMENSIONS HAVE A +/- 1/32" TOLERANCE UNLESS OTHERWISE SPECIFIED. WE DO NOT RECOMMEND DRILLING OR CUTTING ANY HOLES BEFORE RECEIVING A PRODUCT OR A PRODUCT SAMPLE. ALL MEASUREMENTS ARE IN INCHES.