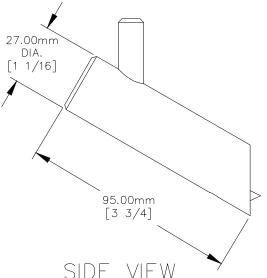

FRONT VIEW

PROPRIETARY AND CONFIDENTIAL. ALL DIMENSIONS HAVE A +/- 1/32" TOLERANCE UNLESS OTHERWISE SPECIFIED. WE DO NOT RECOMMEND DRILLING OR CUTTING ANY HOLES BEFORE RECEIVING A PRODUCT OR A PRODUCT SAMPLE. ALL MEASUREMENTS ARE IN INCHES.