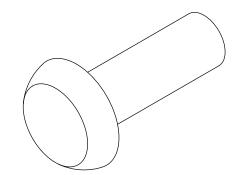

1. Weight capacity is 20 lbs.



## FRONT VIEW



| P.O. BOX 3333                           |
|-----------------------------------------|
| MANHATTAN BEACH, CA 90266 USA           |
| PHONE: 310.318.2491 FAX: 310.376.7650   |
| email: info@mockett.com www.mockett.com |
|                                         |

|        | PROPRIETARY AND CONFIDENTIAL.<br>ALL DIMENSIONS HAVE A +/- 1/32* TOLERANCE UNLESS OTHERWISE                                                               | PART NAME:<br>HK28 |                        | DRAWN BY:<br>CFH    | LAST EDITED:<br>AN | REQUESTED BY: | SHEET:<br>1 OF 1 |  |
|--------|-----------------------------------------------------------------------------------------------------------------------------------------------------------|--------------------|