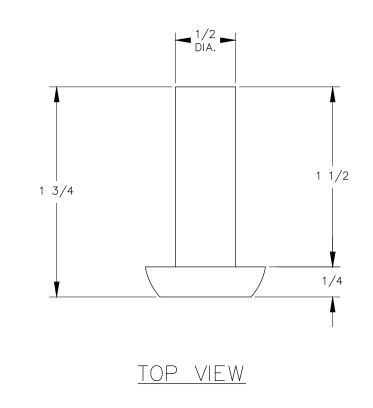

1. Weight capacity is 20 lbs.

## FRONT VIEW

| P.O. BOX 3333                           |
|-----------------------------------------|
| MANHATTAN BEACH, CA 90266 USA           |
| PHONE: 310.318.2491 FAX: 310.376.7650   |
| email: info@mockett.com www.mockett.com |
|                                         |