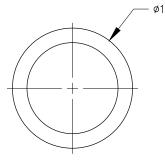

1. Weight capacity is 20 lbs.



## FRONT VIEW



| P.O. BOX 3333                           |
|-----------------------------------------|
| MANHATTAN BEACH, CA 90266 USA           |
| PHONE: 310.318.2491 FAX: 310.376.7650   |
| email: info@mockett.com www.mockett.com |
|                                         |

|        | PROPRIETARY AND CONFIDENTIAL.<br>ALL DIMENSIONS HAVE A +/- 1/32* TOLERANCE UNLESS OTHERWISE                                                               | PART NAME:<br>HK28 |                        | DRAWN BY:<br>CFH    | LAST EDITED:<br>AN | REQUESTED BY: | SHEET:<br>1 OF 1 |  |
|--------|-----------------------------------------------------------------------------------------------------------------------------------------------------------|--------------------|------------------------|----------