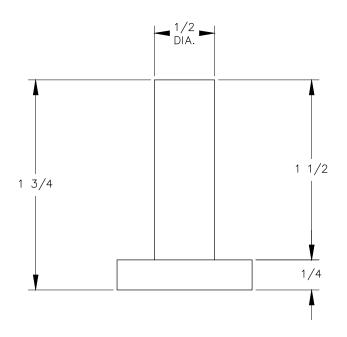

## TOP VIEW

## FRONT VIEW

P.O. BOX 3333 MANHATTAN BEACH, CA 90266 USA PHONE: 310.318.2491 FAX: 310.376.7650 PROPRIETARY AND CONFIDENTIAL.

ALL DIMENSIONS HAVE A 4- 1/32 TOLERANCE UNLESS OTHERWISE SPECIFIED. WE DO NOT RECOMMEND DRILLING OR CUTTING ANY HOLES BEFORE RECEIVING A PRODUCT OF A PRODUCT SAMPLE.

ALL MEASUREMENTS ARE IN INCHES.

| PART NAME:       |                          | DRAWN BY:        | LAST EDITED:       | REQUESTED BY: | SHEET: |
|------------------|--------------------------|------------------|--------------------|---------------|--------|
| HK27             |                          | CFH              | AN                 |               | 1 OF 1 |
| SCALE:<br>N.T.S. | TOLERANCE:<br>± 1 / 16 " | DATE: 2017.01.24 | DATE: 2021.09.01 - | APPROVED BY:  |        |