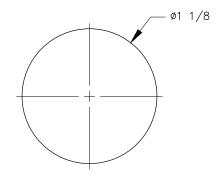

## TOP VIEW



## NOTE:

1. Weight capacity is 20 lbs.

## FRONT VIEW



P.O. BOX 3333 MANHATTAN BEACH, CA 90266 USA PHONE: 310.318.2491 FAX: 310.376.7650 PROPRIETARY AND CONFIDENTIAL.

ALL DIMENSIONS HAVE A 4- 1/32 TOLERANCE UNLESS OTHERWISE SPECIFIED. WE DO NOT RECOMMEND DRILLING OR CUTTING ANY HOLES BEFORE RECEIVING A PRODUCT OF A PRODUCT SAMPLE.

ALL MEASUREMENTS ARE IN INCHES.

| PART NAME:       |                          | DRAWN BY:        | LAST EDITED:       | REQUESTED BY: | SHEET: |
|------------------|--------------------------|------------------|--------------------|---------------|--------|
| HK27             |                          | CFH              | AN                 |               | 1 OF 1 |
| SCALE:<br>N.T.S. | TOLERANCE:<br>± 1 / 16 " | DATE: 2017.01.24 | DATE: 2021.09.01 - |