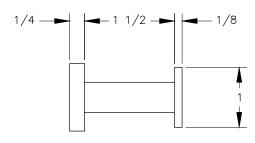

TOP VIEW

NOTE:

1. Weight capacity is 20 lbs.

FRONT VIEW

<u>RIGHT VIEW</u>

MANHATTAN BEACH, CA 90266 USA PHONE: 310.318.2491 FAX: 310.376.7650 email: info@mockett.com www.mockett.com PRC ALL I SPEC BEFC ALL I