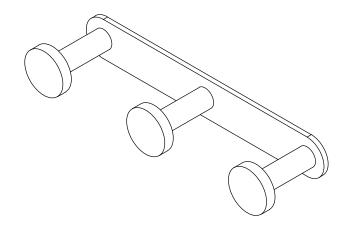

TOP VIEW

NOTE:

1. Weight capacity is 20 lbs.

FRONT VIEW

<u>RIGHT VIEW</u>

MANHATTAN BEACH, CA 90266 USA PHONE: 310.318.2491 FAX: 310.376.7650 email: info@mockett.com www.mockett.com PRC ALL I SPEC BEFC ALL I