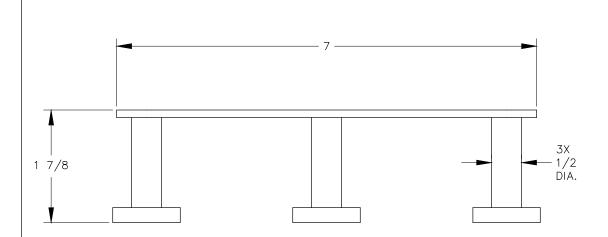

TOP VIEW

NOTE:

1. Weight capacity is 20 lbs.

FRONT VIEW

<u>RIGHT VIEW</u>

MANHATTAN BEACH, CA 90266 USA PHONE: 310.318.2491 FAX: 310.376.7650 email: info@mockett.com www.mockett.com PRC ALL I SPEC BEFC ALL I