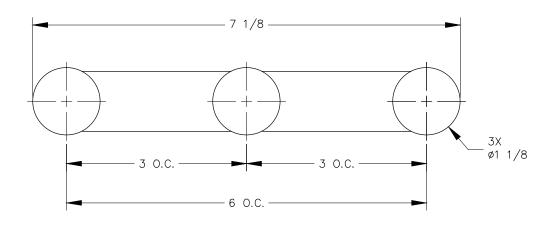

TOP VIEW

NOTE:

1. Weight capacity is 20 lbs.

FRONT VIEW

<u>RIGHT VIEW</u>

MANHATTAN BEACH, CA 90266 USA PHONE: 310.318.2491 FAX: 310.376.7650 email: info@mockett.com www.mockett.com PRC ALL I SPEC BEFC ALL I