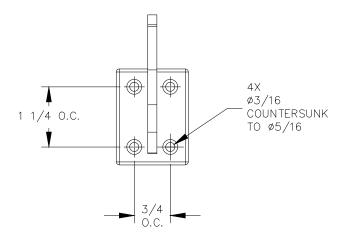

## BOTTOM VIEW

P.O. BOX 3333 MANHATTAN BEACH, CA 90266 USA PHONE: 310.318.2491 FAX: 310.376.7650 email: info@mockett.com www.mockett.com

PROPRIETARY AND CONFIDENTIAL.

ALL DIMENSIONS HAVE A +/- 1/32" TOLERANCE UNLESS OTHERWISE SPECIFIED. WE DO NOT RECOMMEND DRILLING OR CUTTING ANY HOLES BEFORE RECEIVING A PRODUCT OR A PRODUCT SAMPLE.