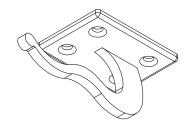

| PART NAME:<br>HK20 |                          | DRAWN BY:<br>BP     | LAST EDITED:     |         | REQUESTED BY: | SHEET:<br>1 OF 1 |
|--------------------|--------------------------|---------------------|------------------|---------|---------------|------------------|
| SCALE:<br>N.T.S.   | tolerance:<br>± 1 / 16 " | DATE:<br>2023.06.29 | DATE: 0000.00.00 | 12:00am | APPROVED BY:  |                  |