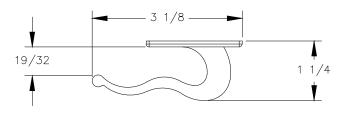

## TOP VIEW

FRONT VIEW

## NOTE:

1. Weight capacity is 20 lbs.

SIDE VIEW

## BOTTOM VIEW

P.O. BOX 3333 MANHATTAN BEACH, CA 90266 USA PHONE: 310.318.2491 FAX: 310.376.7650 email: info@mockett.com www.mockett.com

PROPRIETARY AND CONFIDENTIAL.

ALL DIMENSIONS HAVE A +/- 1/32" TOLERANCE UNLESS OTHERWISE SPECIFIED. WE DO NOT RECOMMEND DRILLING OR CUTTING ANY HOLES BEFORE RECEIVING A PRODUCT OR A PRODUCT SAMPLE.