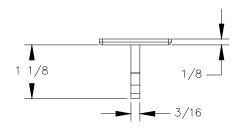

## TOP VIEW



FRONT VIEW





## NOTE:

1. Weight capacity is 20 lbs.



SIDE VIEW

## BOTTOM VIEW



P.O. BOX 3333 MANHATTAN BEACH, CA 90266 USA PHONE: 310.318.2491 FAX: 310.376.7650 email: info@mockett.com www.mockett.com

PROPRIETARY AND CONFIDENTIAL.

ALL DIMENSIONS HAVE A +/- 1/32" TOLERANCE UNLESS OTHERWISE SPECIFIED. WE DO NOT RECOMMEND DRILLING OR CUTTING ANY HOLES BEFORE RECEIVING A PRODUCT OR A PRODUCT SAMPLE.

| PART NAME:<br>HK20 |                          | DRAWN BY:<br>BP     | LAST EDITED:     |         | REQUESTED BY: | SHEET:<br>1 OF 1 |
|--------------------|--------------------------|---------------------|------------------|---------|---------------|------------------|
| SCALE:<br>N.T.S.   | tolerance:<br>± 1 / 16 " | DATE:<br>2023.06.29 | DATE: 0000.00.00 | 12:00am | APPROVED BY: