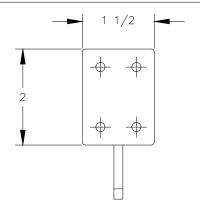

## TOP VIEW



FRONT VIEW





## NOTE:

1. Weight capacity is 20 lbs.



SIDE VIEW

## BOTTOM VIEW



P.O. BOX 3333 MANHATTAN BEACH, CA 90266 USA PHONE: 310.318.2491 FAX: 310.376.7650 email: info@mockett.com www.mockett.com

PROPRIETARY AND CONFIDENTIAL.

ALL DIMENSIONS HAVE A +/- 1/32" TOLERANCE UNLESS OTHERWISE SPECIFIED. WE DO NOT RECOMMEND DRILLING OR CUTTING ANY HOLES BEFORE RECEIVING A PRODUCT OR A PRODUCT SAMPLE.

| PART NAME:<br>HK20 |                          | DRAWN BY:<br>BP     | LAST EDITED:     |         | REQUESTED BY: | SHEET:<br>1 OF 1 |
|--------------------|--------------------------|---------------------|------------------|---------|---------------|------------------|
| SCALE:<br>N.T.S.   | tolerance:<br>± 1 / 16 " | DATE:<br>2023.06.29 | DATE: 0000.00.00 | 12:00am |