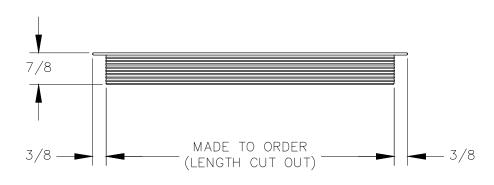

## NOTES:

- Made to order by specifying cut out measurement.
- 2. Minimum cut out size for custom order is 4" X 4".
- MESH1 is shown in this technical.
- MESH1, MESH2, MESH3, & MESH4 are available options.

## RIGHT VIEW

MOCKETT CONFANY INC

P.O. BOX 3333 MANHATTAN BEACH, CA 90266 USA PHONE: 310.318.2491 FAX: 310.376.7650 email: info@mockett.com www.mockett.com

FRONT VIEW

PROPRIETARY AND CONFIDENTIAL.
ALL DIMENSIONS HAVE A +/- 1/32" TOLERANCE UNLESS OTHERWISE
SPECIFIED. WE DO NOT RECOMMEND DRILLING OR CUTTING ANY HOLES
BEFORE RECEIVING A PRODUCT OR A PRODUCT SAMPLE.
ALL MEASUREMENTS ARE IN INCHES.