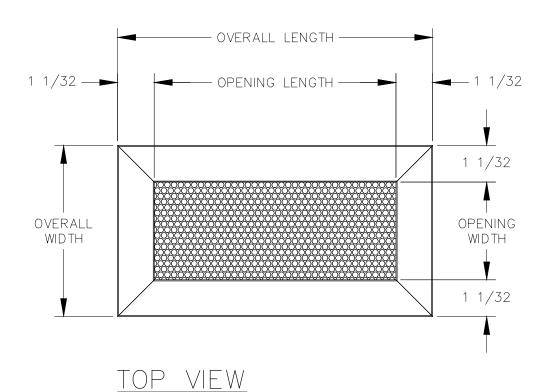

## NOTES:

- Made to order by specifying cut out measurement.
- 2. Minimum cut out size for custom order is 4" X 4".
- MESH1 is shown in this technical.
- MESH1, MESH2, MESH3, & MESH4 are available options.

## RIGHT VIEW

MOCKETT CONFANY INC

P.O. BOX 3333 MANHATTAN BEACH, CA 90266 USA PHONE: 310.318.2491 FAX: 310.376.7650 email: info@mockett.com www.mockett.com

FRONT VIEW

PROPRIETARY AND CONFIDENTIAL.
ALL DIMENSIONS HAVE A +/- 1/32" TOLERANCE UNLESS OTHERWISE
SPECIFIED. WE DO NOT RECOMMEND DRILLING OR CUTTING ANY HOLES
BEFORE RECEIVING A PRODUCT OR A PRODUCT SAMPLE.
ALL MEASUREMENTS ARE IN INCHES.