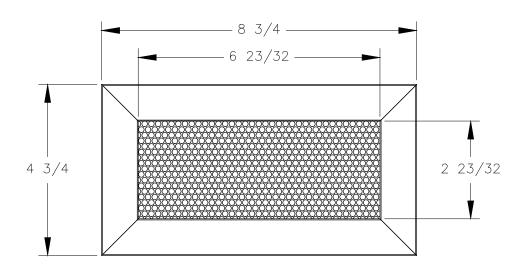

## TOP VIEW

FRONT VIEW

## <u>RIGHT VIEW</u>

MANHATTAN BEACH, CA 90266 USA PHONE: 310.318.2491 FAX: 310.376.7650

PROPRIETARY AND CONFIDENTIAL. ALL DIMENSIONS HAVE A +/- 1/32" TOLERANCE UNLESS OTHERWISE SPECIFIED. WE DO NOT RECOMMEND DRILLING OR CUTTING ANY HOLES BEFORE RECEIVING A PRODUCT OR A PRODUCT SAMPLE. ALL MEASUREMENTS ARE IN INCHES.