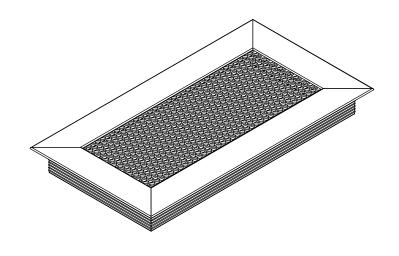

## TOP VIEW





FRONT VIEW

## <u>RIGHT VIEW</u>



MANHATTAN BEACH, CA 90266 USA PHONE: 310.318.2491 FAX: 310.376.7650

PROPRIETARY AND CONFIDENTIAL. ALL DIMENSIONS HAVE A +/- 1/32" TOLERANCE UNLESS OTHERWISE SPECIFIED. WE DO NOT RECOMMEND DRILLING OR CUTTING ANY HOLES BEFORE RECEIVING A PRODUCT OR A PRODUCT SAMPLE. ALL MEASUREMENTS ARE IN INCHES.

| PART NAME:<br>GTMESH1/4X8 |                          | DRAWN BY:<br>FM  | LAST EDITED:        |         | REQUESTED BY: | SHEET:<br>1 OF 1 |
|---------------------------|--------------------------|------------------|---------------------|---------|---------------|------------------|
| SCALE:<br>N.T.S.          | TOLERANCE:<br>-/+ 1/16 " | DATE: 2020.01.14 | DATE:<br>0000.00.00 | 12:00pm | APPROVED BY:  |                  |