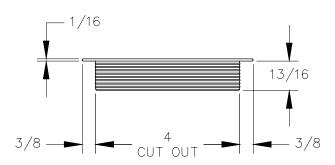

## TOP VIEW

FRONT VIEW

## <u>RIGHT VIEW</u>

MANHATTAN BEACH, CA 90266 USA PHONE: 310.318.2491 FAX: 310.376.7650

PROPRIETARY AND CONFIDENTIAL. ALL DIMENSIONS HAVE A +/- 1/32" TOLERANCE UNLESS OTHERWISE SPECIFIED. WE DO NOT RECOMMEND DRILLING OR CUTTING ANY HOLES BEFORE RECEIVING A PRODUCT OR A PRODUCT SAMPLE. ALL MEASUREMENTS ARE IN INCHES.