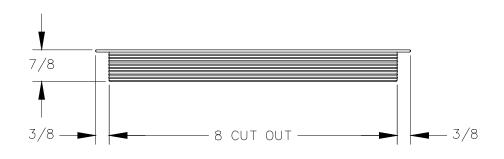

## TOP VIEW

FRONT VIEW

## <u>RIGHT VIEW</u>

MANHATTAN BEACH, CA 90266 USA PHONE: 310.318.2491 FAX: 310.376.7650

PROPRIETARY AND CONFIDENTIAL. ALL DIMENSIONS HAVE A +/- 1/32" TOLERANCE UNLESS OTHERWISE SPECIFIED. WE DO NOT RECOMMEND DRILLING OR CUTTING ANY HOLES BEFORE RECEIVING A PRODUCT OR A PRODUCT SAMPLE. ALL MEASUREMENTS ARE IN INCHES.