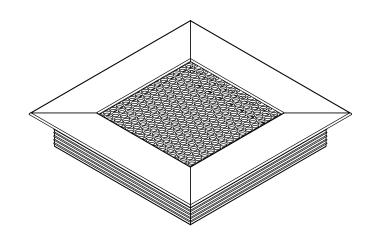

## TOP VIEW

## FRONT VIEW

P.O. BOX 3333 MANHATTAN BEACH, CA 90266 USA

PROPRIETARY AND CONFIDENTIAL. ALL DIMENSIONS HAVE A +/- 1/32\* TOLERANCE UNLESS OTHERWISE SPECIFIED. WE DO NOT RECOMMEND DRILLING OR CUTTING ANY HOLES BEFORE RECEIVING A PRODUCT OF A PRODUCT SAMPLE.