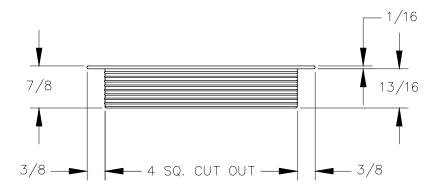

ALL MEASUREMENTS ARE IN INCHES.

| 3 | PART NAME:<br>GTMESH1/4X4 |                          | DRAWN BY:<br>FM  | LAST EDITED:        |         | REQUESTED BY: | SHEET:<br>1 OF 1 |
|---|---------------------------|--------------------------|------------------|---------------------|---------|---------------|------------------|
|   | SCALE:<br>N.T.S.          | TOLERANCE:<br>-/+ 1/16 " | DATE: 2020.01.14 | DATE:<br>0000.00.00 | 12:00pm | APPROVED BY:  |                  |