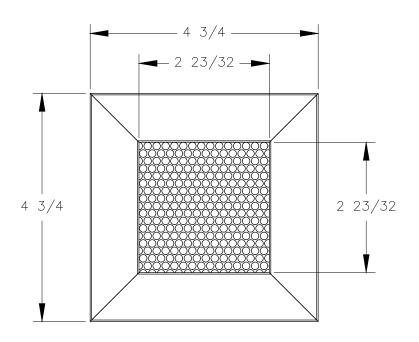

## TOP VIEW

## FRONT VIEW

P.O. BOX 3333 MANHATTAN BEACH, CA 90266 USA

PROPRIETARY AND CONFIDENTIAL. ALL DIMENSIONS HAVE A +/- 1/32\* TOLERANCE UNLESS OTHERWISE SPECIFIED. WE DO NOT RECOMMEND DRILLING OR CUTTING ANY HOLES BEFORE RECEIVING A PRODUCT OF A PRODUCT SAMPLE.

ALL MEASUREMENTS ARE IN INCHES.

| 3 | PART NAME:<br>GTMESH1/4X4 |                          | DRAWN BY:<br>FM  | LAST EDITED:        |         | REQUESTED BY: | SHEET:<br>1 OF 1 |
|---|---------------------------|--------------------------|------------------|---------------------|---------|---------------|------------------|
|   | SCALE:<br>N.T.S.          | TOLERANCE:<br>-/+ 1/16 " | DATE: 2020.01.14 | DATE:<br>0000.00.00 | 12:00pm | APPROVED BY:  |                  |