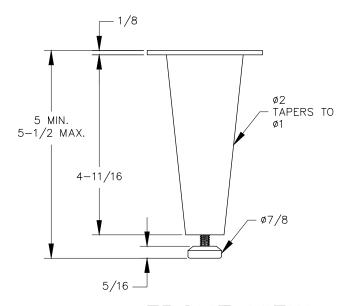

TOP VIEW

FRONT VIEW

P.O. BOX 3333 MANHATTAN BEACH, CA 90266 USA PHONE: 310.318.2491 FAX: 310.376.7650 PROPRIETARY AND CONFIDENTIAL.

ALL DIMENSIONS HAVE A 4/- 1/32" TOLERANCE UNLESS OTHERWISE SPECIFIED. WE DO NOT RECOMMEND DRILLING OR CUTTING ANY HOLES BEFORE RECEIVING A PRODUCT OF A PRODUCT SAMPLE.

ALL MEASUREMENTS ARE IN INCHES.

| PART NAME:<br>FL5 |                       | DRAWN BY:<br>TWR | LAST EDITED:        |         | REQUESTED BY: | SHEET:<br>1 OF 1 |
|-------------------|-----------------------|------------------|---------------------|---------|---------------|------------------|
| SCALE:<br>N.T.S.  | TOLERANCE:<br>± 1/32" | DATE: 2018.11.19 | DATE:<br>0000.00.00 | 12:00am | APPROVED BY:  |                  |