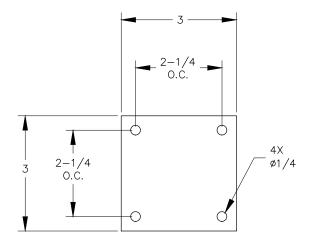

TOP VIEW

FRONT VIEW

P.O. BOX 3333 MANHATTAN BEACH, CA 90266 USA PHONE: 310.318.2491 FAX: 310.376.7650 PROPRIETARY AND CONFIDENTIAL.

ALL DIMENSIONS HAVE A 4/- 1/32" TOLERANCE UNLESS OTHERWISE SPECIFIED. WE DO NOT RECOMMEND DRILLING OR CUTTING ANY HOLES BEFORE RECEIVING A PRODUCT OF A PRODUCT SAMPLE.

ALL MEASUREMENTS ARE IN INCHES.

| PART NAME:<br>FL5 |                       | DRAWN BY:<br>TWR | LAST EDITED:        |         | REQUESTED BY: | SHEET:<br>1 OF 1 |
|-------------------|-----------------------|------------------|---------------------|---------|---------------|------------------|
| SCALE:<br>N.T.S.  | TOLERANCE:<br>± 1/32" | DATE: 2018.11.19 | DATE:<br>0000.00.00 | 12:00am | APPROVED BY:  |                  |