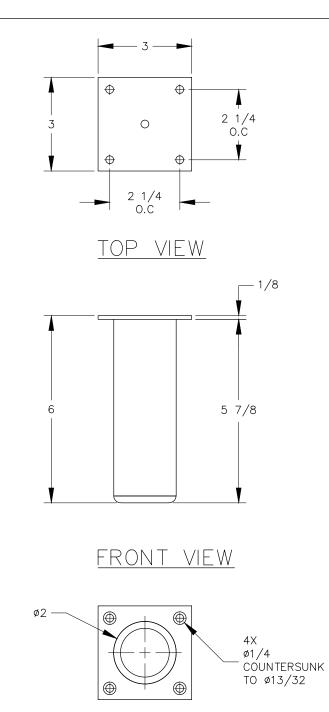

0  $\bigcirc$ Θ Θ  $\Theta$ 

NOTE:

1. Weight capacity is 150 lbs per leg.

## <u>om view</u> BO

P.O. BOX 3333 MANHATTAN BEACH, CA 90266 USA PHONE: 310.318.2491 FAX: 310.376.7650

|          | PROPRIETARY AND CONFIDENTIAL.<br>ALL DIMENSIONS HAVE A +/- 1/16" TOLERANCE UNLESS OTHERWISE<br>SPECIFIED. WE DO NOT RECOMMEND DRILLING OR CUTTING ANY HOLES<br>BEFORE RECEIVING A PRODUCT OR A PRODUCT SAMPLE.<br>ALL MEASUREMENTS ARE IN INCHES. | PART NAME:<br>FL4           |                        | DRAWN BY:<br>BP     | LAST EDITED:<br>-   |         | REQUESTED BY: | SHEET:<br>1 OF 1 |
|----------|---------------------------------------------------------------------------------------------------------------------------------------------------------------------------------------------------------------------------------------------------|-----------------------------|------------------------|---------------------|---------------------|---------|---------------|------------------|
| ך כ<br>ו |                                                                                                                                                                                                                                                   | <sup>SCALE:</sup><br>N.T.S. | TOLERANCE:<br>± 1/16 " | DATE:<br>2021.05.18 | date:<br>0000.00.00 | 12:00am | APPROVED BY:  |                  |