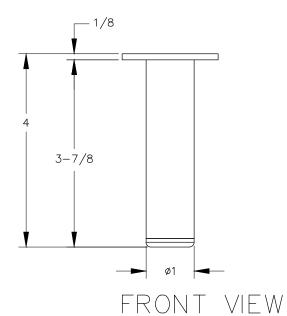

TOP VIEW

DOUG MOCKETT & COMPANY, INC email: info@mockett.com www.mockett.com

P.O. BOX 3333 MANHATTAN BEACH, CA 90266 USA PHONE: 310.318.2491 FAX: 310.376.7650 PROPRIETARY AND CONFIDENTIAL.

ALL DIMENSIONS HAVE A #- 1/32\* TOLERANCE UNLESS OTHERWISE SPECIFIED. WE DO NOT RECOMMEND DRILLING OR CUTTING ANY HOLES BEFORE RECEIVING A PRODUCT OR A PRODUCT SAMPLE.
ALL MEASUREMENTS ARE IN INCHES.