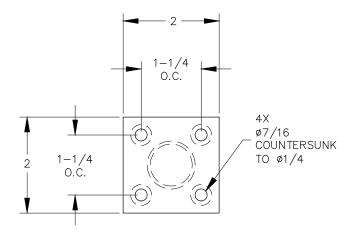

TOP VIEW

DOUG MOCKETT & COMPANY, INC email: info@mockett.com www.mockett.com

P.O. BOX 3333 MANHATTAN BEACH, CA 90266 USA PHONE: 310.318.2491 FAX: 310.376.7650 PROPRIETARY AND CONFIDENTIAL.

ALL DIMENSIONS HAVE A #- 1/32\* TOLERANCE UNLESS OTHERWISE SPECIFIED. WE DO NOT RECOMMEND DRILLING OR CUTTING ANY HOLES BEFORE RECEIVING A PRODUCT OR A PRODUCT SAMPLE.
ALL MEASUREMENTS ARE IN INCHES.