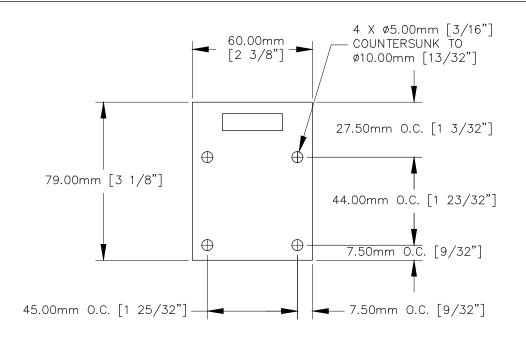

## TOP VIEW

## RIGHT VIEW

P.O. BOX 3333 MANHATTAN BEACH, CA 90266 USA PHONE: 310.318.2491 FAX: 310.376.7650 email: info@mockett.com www.mockett.com PROPRIETARY AND CONFIDENTIAL.
ALL DIMENSIONS HAVE A +/- 1/32\* TOLERANCE UNLESS OTHERWISE
SPECIFIED. WE DO NOT RECOMMEND DRILLING OR CUTTING ANY HOLES
BEFORE RECEIVING A PRODUCT OR A PRODUCT SAMPLE.
ALL MEASUREMENTS ARE IN INCHES.

| PART NAME:<br>FL20 |                  | DRAWN BY:                                  | FM               |                  | REQUESTED BY: | SHEET:<br>1 OF 1 |  |
|--------------------|------------------|--------------------------------------------|------------------|------------------|---------------|------------------|--|
|                    | SCALE:<br>N.T.S. | TOLERANCE:<br>± 1/32 "<br>UNLESS SPECIFIED | DATE: 2015.03.02 | DATE: 2015.12.02 | 6:00pm        | APPROVED BY:     |  |