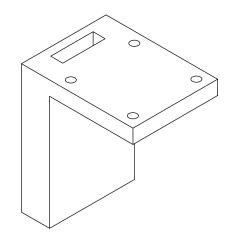

| PART NAME:<br>FL20 |                  | DRAWN BY:                                  | FM               |                  | REQUESTED BY: | SHEET:<br>1 OF 1 |  |
|--------------------|------------------|--------------------------------------------|------------------|------------------|---------------|------------------|--|
|                    | SCALE:<br>N.T.S. | TOLERANCE:<br>± 1/32 "<br>UNLESS SPECIFIED | DATE: 2015.03.02 | DATE: 2015.12.02 | 6:00pm        | APPROVED BY:     |  |