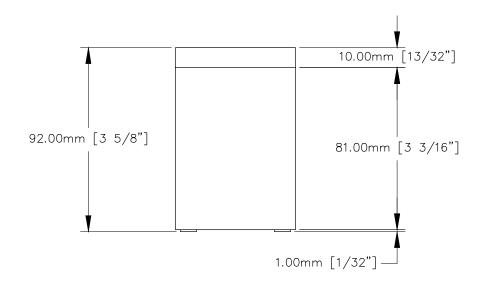

## FRONT VIEW

| PART NAME:<br>FL20 |                  | DRAWN BY:                                  | FM               |                  | REQUESTED BY: | SHEET:<br>1 OF 1 |  |
|--------------------|------------------|--------------------------------------------|------------------|------------------|---------------|------------------|--|
|                    | SCALE:<br>N.T.S. | TOLERANCE:<br>± 1/32 "<br>UNLESS SPECIFIED | DATE: 2015.03.02 | DATE: 2015.12.02 | 6:00pm        | APPROVED BY:     |  |