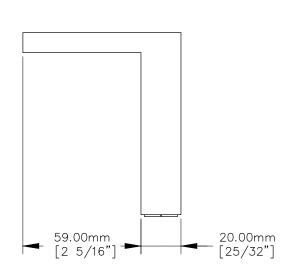

## RIGHT VIEW

P.O. BOX 3333 MANHATTAN BEACH, CA 90266 USA PHONE: 310.318.2491 FAX: 310.376.7650 email: info@mockett.com www.mockett.com PROPRIETARY AND CONFIDENTIAL.
ALL DIMENSIONS HAVE A +/- 1/32\* TOLERANCE UNLESS OTHERWISE
SPECIFIED. WE DO NOT RECOMMEND DRILLING OR CUTTING ANY HOLES
BEFORE RECEIVING A PRODUCT OR A PRODUCT SAMPLE.
ALL MEASUREMENTS ARE IN INCHES.

| PART NAME:<br>FL20 |                  | DRAWN BY:                                  | FM               |                  | REQUESTED BY: | SHEET:<br>1 OF 1 |  |
|--------------------|------------------|--------------------------------------------|------------------|------------------|---------------|------------------|--|
|                    | SCALE:<br>N.T.S. | TOLERANCE:<br>± 1/32 "<br>UNLESS SPECIFIED | DATE: 2015.03.02 | DATE: 2015.12.02 | 6:00pm        | APPROVED BY:     |  |