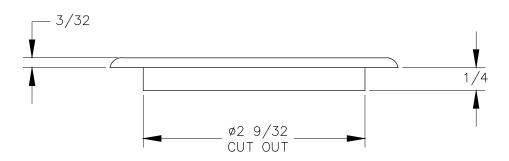

## TOP VIEW

FRONT VIEW

P.O. BOX 3333 MANHATTAN BEACH, CA 90266 USA

PROPRIETARY AND CONFIDENTIAL. ALL DIMENSIONS HAVE A +/- 1/32\* TOLERANCE UNLESS OTHERWISE SPECIFIED. WE DO NOT RECOMMEND DRILLING OR CUTTING ANY HOLES BEFORE RECEIVING A PRODUCT OF A PRODUCT SAMPLE.

ALL MEASUREMENTS ARE IN INCHES.

| 8 | PART NAME:<br>EDPW2 |                        | DRAWN BY:<br>DMC    | LAST EDITED:<br>CFH |         | REQUESTED BY: | SHEET:<br>1 OF 1 |
|---|---------------------|------------------------|---------------------|---------------------|---------|---------------|------------------|
|   | SCALE:<br>N.T.S.    | TOLERANCE:<br>± 1/32 " | DATE:<br>0000.00.00 | DATE: 2018.09.11    | 12:30pm | APPROVED BY:  |                  |