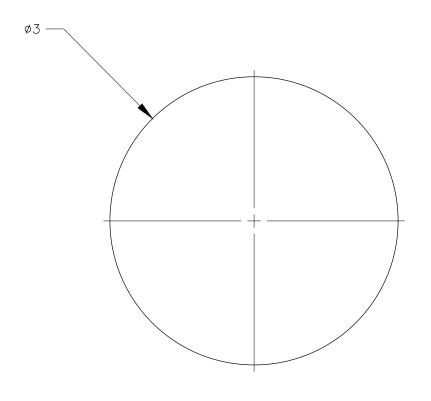

## TOP VIEW

FRONT VIEW

P.O. BOX 3333 MANHATTAN BEACH, CA 90266 USA

PROPRIETARY AND CONFIDENTIAL. ALL DIMENSIONS HAVE A +/- 1/32\* TOLERANCE UNLESS OTHERWISE SPECIFIED. WE DO NOT RECOMMEND DRILLING OR CUTTING ANY HOLES BEFORE RECEIVING A PRODUCT OF A PRODUCT SAMPLE.

ALL MEASUREMENTS ARE IN INCHES.

| 8 | PART NAME:<br>EDPW2 |                        | DRAWN BY:<br>DMC    | LAST EDITED:<br>CFH |         | REQUESTED BY: | SHEET:<br>1 OF 1 |
|---|---------------------|------------------------|---------------------|---------------------|---------|---------------|------------------|
|   | SCALE:<br>N.T.S.    | TOLERANCE:<br>± 1/32 " | DATE:<br>0000.00.00 | DATE: 2018.09.11    | 12:30pm | APPROVED BY:  |                  |