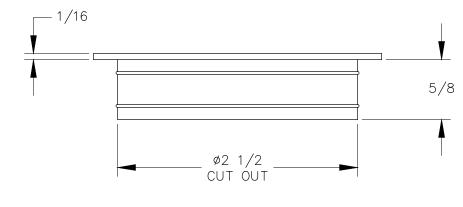

<u>top view</u>

P.O. BOX 3333 MANHATTAN BEACH, CA 90266 USA PHONE: 310.318.2491 FAX: 310.376.7650 email: info@mockett.com www.mockett.com

| PROPRIETARY AND CONFIDENTIAL.<br>ALL DIMENSIONS HAVE A +/- 1/32" TOLERANCE UNLESS OTHERWISE<br>SPECIFIED. WE DO NOT RECOMMEND DRILLING OR CUTTING ANY HOLES<br>BEFORE RECEIVING A PRODUCT OR A PRODUCT SAMPLE.<br>ALL MEASUREMENTS ARE IN INCHES. | PART NAME:<br>EDPCG1        |                        | DRAWN BY:<br>CFH    | LAST EDITED:<br>CFH |         | REQUESTED BY: | SHEET:<br>1 OF 1 |
|---------------------------------------------------------------------------------------------------------------------------------------------------------------------------------------------------------------------------------------------------|-----------------------------|------------------------|---------------------|---------------------|---------|---------------|------------------|
|                                                                                                                                                                                                                                                   | <sup>SCALE:</sup><br>N.T.S. | TOLERANCE:<br>± 1/32 " | DATE:<br>2018.08.30 | DATE:<br>2018.10.17 | 12:10pm | APPROVED BY:  |                  |