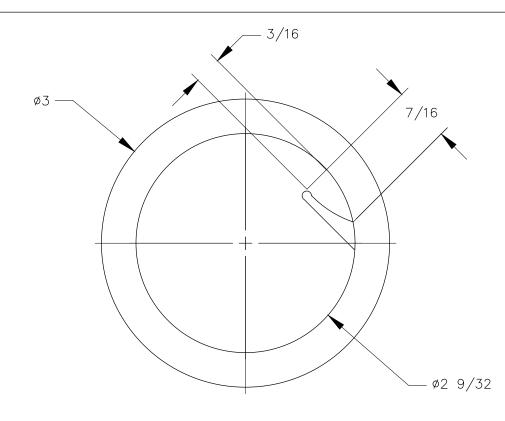

<u>top view</u>

P.O. BOX 3333 MANHATTAN BEACH, CA 90266 USA PHONE: 310.318.2491 FAX: 310.376.7650 email: info@mockett.com www.mockett.com

| PROPRIETARY AND CONFIDENTIAL.<br>ALL DIMENSIONS HAVE A +/- 1/32" TOLERANCE UNLESS OTHERWISE<br>SPECIFIED. WE DO NOT RECOMMEND DRILLING OR CUTTING ANY HOLES<br>BEFORE RECEIVING A PRODUCT OR A PRODUCT SAMPLE.<br>ALL MEASUREMENTS ARE IN INCHES. | PART NAME:<br>EDPCG1        |                        | DRAWN BY:<br>CFH    | LAST EDITED:<br>CFH |         | REQUESTED BY: | SHEET:<br>1 OF 1 |
|---------------------------------------------------------------------------------------------------------------------------------------------------------------------------------------------------------------------------------------------------|-----------------------------|------------------------|---------------------|---------------------|---------|---------------|------------------|
|                                                                                                                                                                                                                                                   | <sup>SCALE:</sup><br>N.T.S. | TOLERANCE:<br>± 1/32 " | DATE:<br>2018.08.30 | DATE:<br>2018.10.17 | 12:10pm | APPROVED BY:  |                  |