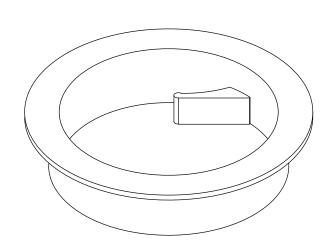

<u>top view</u>

P.O. BOX 3333 MANHATTAN BEACH, CA 90266 USA PHONE: 310.318.2491 FAX: 310.376.7650 email: info@mockett.com www.mockett.com

| PROPRIETARY AND CONFIDENTIAL.<br>ALL DIMENSIONS HAVE A +/- 1/32" TOLERANCE UNLESS OTHERWISE<br>SPECIFIED. WE DO NOT RECOMMEND DRILLING OR CUTTING ANY HOLES<br>BEFORE RECEIVING A PRODUCT OR A PRODUCT SAMPLE.<br>ALL MEASUREMENTS ARE IN INCHES. | PART NAME:<br>EDPCG1        |                        | DRAWN BY:<br>CFH    | LAST EDITED:<br>CFH |         | REQUESTED BY: | SHEET:<br>1 OF 1 |
|---------------------------------------------------------------------------------------------------------------------------------------------------------------------------------------------------------------------------------------------------|-----------------------------|------------------------|---------------------|---------------------|---------|---------------|------------------|
|                                                                                                                                                                                                                                                   | <sup>SCALE:</sup><br>N.T.S. | TOLERANCE:<br>± 1/32 " | DATE:<br>2018.08.30 | DATE:<br>2018.10.17 | 12:10pm | APPROVED BY:  |                  |