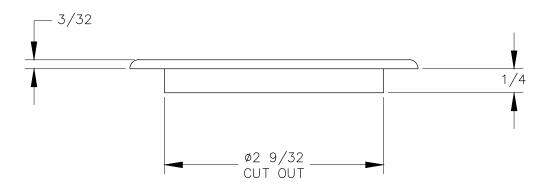

## TOP VIEW

P.O. BOX 3333 MANHATTAN BEACH, CA 90266 USA

PROPRIETARY AND CONFIDENTIAL. ALL DIMENSIONS HAVE A +/- 1/32\* TOLERANCE UNLESS OTHERWISE SPECIFIED. WE DO NOT RECOMMEND DRILLING OR CUTTING ANY HOLES BEFORE RECEIVING A PRODUCT OF A PRODUCT SAMPLE.

ALL MEASUREMENTS ARE IN INCHES.

| 8 | PART NAME:<br>EDPAVG2 |                        | DRAWN BY:<br>CFH | LAST EDITED:<br>CFH |         | REQUESTED BY: | SHEET:<br>1 OF 1 |
|---|-----------------------|------------------------|------------------|---------------------|---------|---------------|------------------|
|   | SCALE:<br>N.T.S.      | TOLERANCE:<br>± 1/32 " | DATE: 2018.08.23 | DATE: 2018.09.10    | 11:05am | APPROVED BY:  |                  |