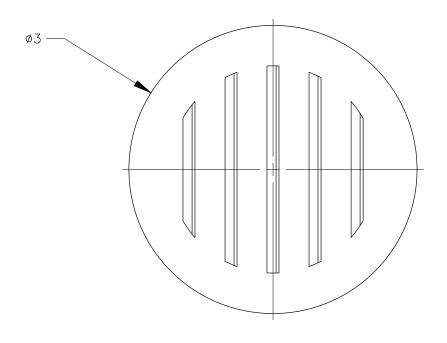

## TOP VIEW

P.O. BOX 3333 MANHATTAN BEACH, CA 90266 USA

PROPRIETARY AND CONFIDENTIAL. ALL DIMENSIONS HAVE A +/- 1/32\* TOLERANCE UNLESS OTHERWISE SPECIFIED. WE DO NOT RECOMMEND DRILLING OR CUTTING ANY HOLES BEFORE RECEIVING A PRODUCT OF A PRODUCT SAMPLE.

ALL MEASUREMENTS ARE IN INCHES.

| 8 | PART NAME:<br>EDPAVG2 |                        | DRAWN BY:<br>CFH | LAST EDITED:<br>CFH |         | REQUESTED BY: | SHEET:<br>1 OF 1 |
|---|-----------------------|------------------------|------------------|---------------------|---------|---------------|------------------|
|   | SCALE:<br>N.T.S.      | TOLERANCE:<br>± 1/32 " | DATE: 2018.08.23 | DATE: 2018.09.10    | 11:05am | APPROVED BY:  |                  |