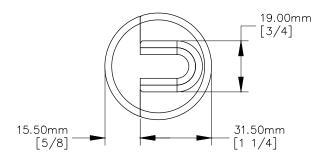

## TOP VIEW



## FRONT VIEW



## BOTTOM VIEW



P.O. BOX 3333 MANHATTAN BEACH, CA 90266 USA PHONE: 310.318.2491 FAX: 310.376.7650 email: info@mockett.com www.mockett.com

## PROPRIETARY AND CONFIDENTIAL.

ALL DIMENSIONS HAVE A +/- 1/16" TOLERANCE UNLESS OTHERWISE SPECIFIED. WE DO NOT RECOMMEND DRILLING OR CUTTING ANY HOLES BEFORE RECEIVING A PRODUCT OR A PRODUCT SAMPLE. ALL MEASUREMENTS ARE IN INCHES.

| dware | provided | is | 1 |
|-------|----------|----|---|

NOTE:

- 1. Hardware provided is for wood installation only.
- 2. Hardware not included for installation on other work surfaces.

| PART NAME:<br>DS19 |                       | DRAWN BY:<br>DMC    | LAST EDITED:        |         | REQUESTED BY: | SHEET:<br>1 OF 1 |
|--------------------|-----------------------|-----------------