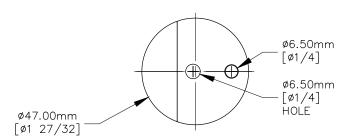

## BOTTOM VIEW

P.O. BOX 3333 MANHATTAN BEACH, CA 90266 USA PHONE: 310.318.2491 FAX: 310.376.7650 email: info@mockett.com www.mockett.com