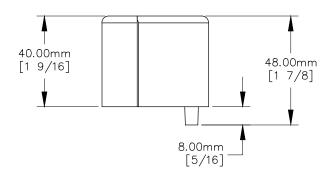

## TOP VIEW



## FRONT VIEW



## BOTTOM VIEW



P.O. BOX 3333 MANHATTAN BEACH, CA 90266 USA PHONE: 310.318.2491 FAX: 310.376.7650 email: info@mockett.com www.mockett.com

## PROPRIETARY AND CONFIDENTIAL.

ALL DIMENSIONS HAVE A +/- 1/16" TOLERANCE UNLESS OTHERWISE SPECIFIED. WE DO NOT RECOMMEND DRILLING OR CUTTING ANY HOLES BEFORE RECEIVING A PRODUCT OR A PRODUCT SAMPLE. ALL MEASUREMENTS ARE IN INCHES.

| dware | provided | is | 1 |
|-------|----------|----|---|

NOTE:

- 1. Hardware provided is for wood installation only.
- 2. Hardware not included for installation on other work surfaces.

| PART NAME:<br>DS19 |                       | DRAWN BY:<br>DMC    | LAST EDITED:        |         | REQUESTED BY: | SHEET:<br>1 OF 1 |
|--------------------|-----------------------|---------------------|----------