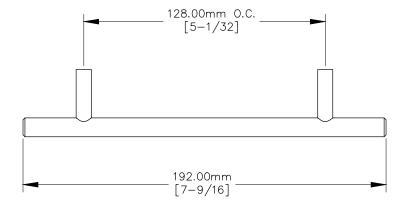

## TOP VIEW

Ø8.00mm [5/16] 36.00mm [1-13/32]

FRONT VIEW

SIDE VIEW

P.O. BOX 3333 MANHATTAN BEACH, CA 90266 USA PHONE: 310.318.2491 FAX: 310.376.7650

PROPRIETARY AND CONFIDENTIAL. ALL DIMENSIONS HAVE A +/- 1/32" TOLERANCE UNLESS OTHERWISE SPECIFIED. WE DO NOT RECOMMEND DRILLING OR CUTTING ANY HOLES BEFORE RECEIVING A PRODUCT OR A PRODUCT SAMPLE.

ALL MEASUREMENTS ARE IN INCHES.

| PART NAME:<br>DP55B |                       | DRAWN BY:<br>TWR    | LAST EDITED:        |         | REQUESTED BY: | SHEET:<br>1 OF 1 |
|---------------------|-----------------------|---------------------|---------------------|---------|---------------|------------------|
| SCALE:<br>N.T.S.    | TOLERANCE:<br>± 1/16" | DATE:<br>2018.11.14 | DATE:<br>0000.00.00 | 12:00am | APPROVED BY:  |                  |