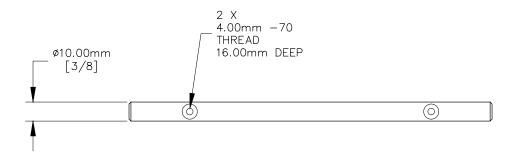

## TOP VIEW

Ø8.00mm [5/16] 36.00mm [1-13/32]

FRONT VIEW

SIDE VIEW

P.O. BOX 3333 MANHATTAN BEACH, CA 90266 USA PHONE: 310.318.2491 FAX: 310.376.7650

PROPRIETARY AND CONFIDENTIAL. ALL DIMENSIONS HAVE A +/- 1/32" TOLERANCE UNLESS OTHERWISE SPECIFIED. WE DO NOT RECOMMEND DRILLING OR CUTTING ANY HOLES BEFORE RECEIVING A PRODUCT OR A PRODUCT SAMPLE.

ALL MEASUREMENTS ARE IN INCHES.

| PART NAME:<br>DP55B |                       | DRAWN BY:<br>TWR    | LAST EDITED:        |         | REQUESTED BY: | SHEET:<br>1 OF 1 |
|---------------------|-----------------------|---------------------|---------------------|---------|---------------|------------------|
| SCALE:<br>N.T.S.    | TOLERANCE:<br>± 1/16" | DATE:<br>2018.11.14 | DATE:<br>0000.00.00 | 12:00am | APPROVED BY:  |                  |