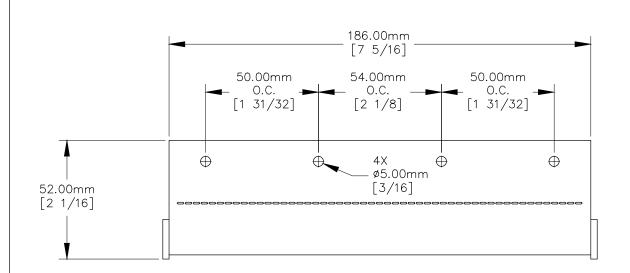

TOP VIEW

Ø17.00mm
[21/32]
6.00mm
[1/4]

FRONT VIEW

SIDE VIEW

P.O. BOX 3333 MANHATTAN BEACH, CA 90266 USA PHONE: 310.318.2491 FAX: 310.376.7650 email: info@mockett.com www.mockett.com PROPRIETARY AND CONFIDENTIAL.
ALL DIMENSIONS HAVE A +/- 1732" TOLERANCE UNLESS OTHERWISE
SPECIFIED. WE DO NOT RECOMMEND DRILLING OR CUTTING ANY HOLES
BEFORE RECEIVING A PRODUCT OR A PRODUCT SAMPLE.
ALL MEASUREMENTS ARE IN INCHES.

| PART NAME:<br>DP427C |                          | DRAWN BY:<br>TWR | LAST EDITED:<br>TWR |         | REQUESTED BY: | SHEET:<br>1 OF 1 |
|----------------------|--------------------------|------------------|---------------------|---------|---------------|------------------|
| SCALE:<br>N.T.S.     | TOLERANCE:<br>± 1 / 16 " | DATE: 2019.07.11 | DATE:<br>2019.09.23 | 12:00am | APPROVED BY:  |                  |