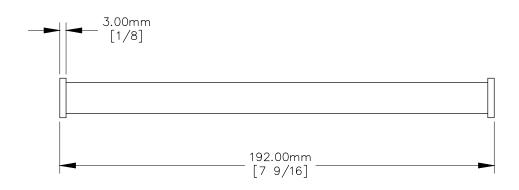

TOP VIEW

Ø17.00mm
[21/32]
6.00mm
[1/4]

FRONT VIEW

SIDE VIEW

P.O. BOX 3333 MANHATTAN BEACH, CA 90266 USA PHONE: 310.318.2491 FAX: 310.376.7650 email: info@mockett.com www.mockett.com PROPRIETARY AND CONFIDENTIAL.
ALL DIMENSIONS HAVE A +/- 1732" TOLERANCE UNLESS OTHERWISE
SPECIFIED. WE DO NOT RECOMMEND DRILLING OR CUTTING ANY HOLES
BEFORE RECEIVING A PRODUCT OR A PRODUCT SAMPLE.
ALL MEASUREMENTS ARE IN INCHES.

| PART NAME:<br>DP427C |                          | DRAWN BY:<br>TWR | LAST EDITED:<br>TWR |         | REQUESTED BY: | SHEET:<br>1 OF 1 |
|----------------------|--------------------------|------------------|---------------------|---------|---------------|------------------|
| SCALE:<br>N.T.S.     | TOLERANCE:<br>± 1 / 16 " | DATE: 2019.07.11 | DATE:<br>2019.09.23 | 12:00am | APPROVED BY:  |                  |