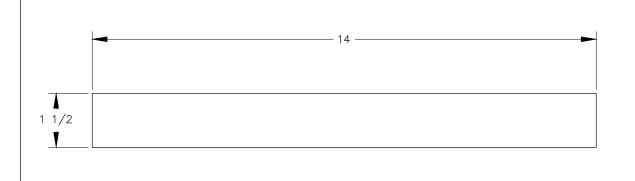

## TOP VIEW

## FRONT VIEW

SIDE VIEW

REAR VIEW

MANHATTAN BEACH, CA 90266 USA PHONE: 310.318.2491 FAX: 310.376.7650 email: info@mockett.com www.mockett.com

| PROPRIETARY AND CONFIDENTIAL.                                |
|--------------------------------------------------------------|
| ALL DIMENSIONS HAVE A +/- 1/32" TOLERANCE UNLESS OTHERWISE   |
| SPECIFIED. WE DO NOT RECOMMEND DRILLING OR CUTTING ANY HOLES |
| BEFORE RECEIVING A PRODUCT OR A PRODUCT SAMPLE.              |
| ALL MEASUREMENTS ARE IN INCHES.                              |
|                                                              |