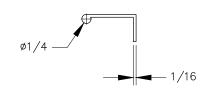

## TOP VIEW

## FRONT VIEW

SIDE VIEW

REAR VIEW

MANHATTAN BEACH, CA 90266 USA PHONE: 310.318.2491 FAX: 310.376.7650 email: info@mockett.com www.mockett.com

| PROPRIETARY AND CONFIDENTIAL.                                |
|--------------------------------------------------------------|
| ALL DIMENSIONS HAVE A +/- 1/32" TOLERANCE UNLESS OTHERWISE   |
| SPECIFIED. WE DO NOT RECOMMEND DRILLING OR CUTTING ANY HOLES |
| BEFORE RECEIVING A PRODUCT OR A PRODUCT SAMPLE.              |
| ALL MEASUREMENTS ARE IN INCHES.                              |
|                                                              |