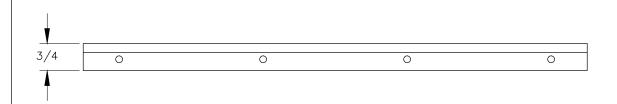

## TOP VIEW

## FRONT VIEW

SIDE VIEW

REAR VIEW

MANHATTAN BEACH, CA 90266 USA PHONE: 310.318.2491 FAX: 310.376.7650 email: info@mockett.com www.mockett.com

| PROPRIETARY AND CONFIDENTIAL.                                |
|--------------------------------------------------------------|
| ALL DIMENSIONS HAVE A +/- 1/32" TOLERANCE UNLESS OTHERWISE   |
| SPECIFIED. WE DO NOT RECOMMEND DRILLING OR CUTTING ANY HOLES |
| BEFORE RECEIVING A PRODUCT OR A PRODUCT SAMPLE.              |
| ALL MEASUREMENTS ARE IN INCHES.                              |
|                                                              |