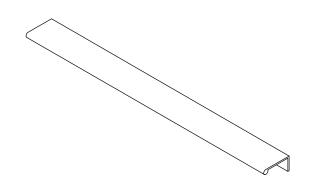

| PART NAME:<br>DP3G |                       | DRAWN BY:<br>TWR    | LAST EDITED:<br>AN  |         | REQUESTED BY: | SHEET:<br>1 OF 1 |
|--------------------|-----------------------|---------------------|---------------------|---------|---------------|------------------|
| SCALE:<br>N.T.S.   | TOLERANCE:<br>± 1/32" | DATE:<br>2019.02.06 | DATE:<br>2021.05.07 | 12:00am | APPROVED BY:  |                  |