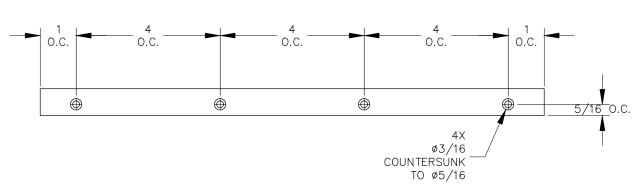

## TOP VIEW

## FRONT VIEW

SIDE VIEW

REAR VIEW

MANHATTAN BEACH, CA 90266 USA PHONE: 310.318.2491 FAX: 310.376.7650 email: info@mockett.com www.mockett.com

| PROPRIETARY AND CONFIDENTIAL.                                |
|--------------------------------------------------------------|
| ALL DIMENSIONS HAVE A +/- 1/32" TOLERANCE UNLESS OTHERWISE   |
| SPECIFIED. WE DO NOT RECOMMEND DRILLING OR CUTTING ANY HOLES |
| BEFORE RECEIVING A PRODUCT OR A PRODUCT SAMPLE.              |
| ALL MEASUREMENTS ARE IN INCHES.                              |
|                                                              |

| PART NAME:<br>DP3G |                       | DRAWN BY:<br>TWR    | LAST EDITED:<br>AN  |         | REQUESTED BY: | SHEET:<br>1 OF 1 |
|--------------------|-----------------------|---------------------|---------------------|---------|---------------|------------------|
| SCALE:<br>N.T.S.   | TOLERANCE:<br>± 1/32" | DATE:<br>2019.02.06 | DATE:<br>2021.05.07 | 12:00am | APPROVED BY:  |                  |