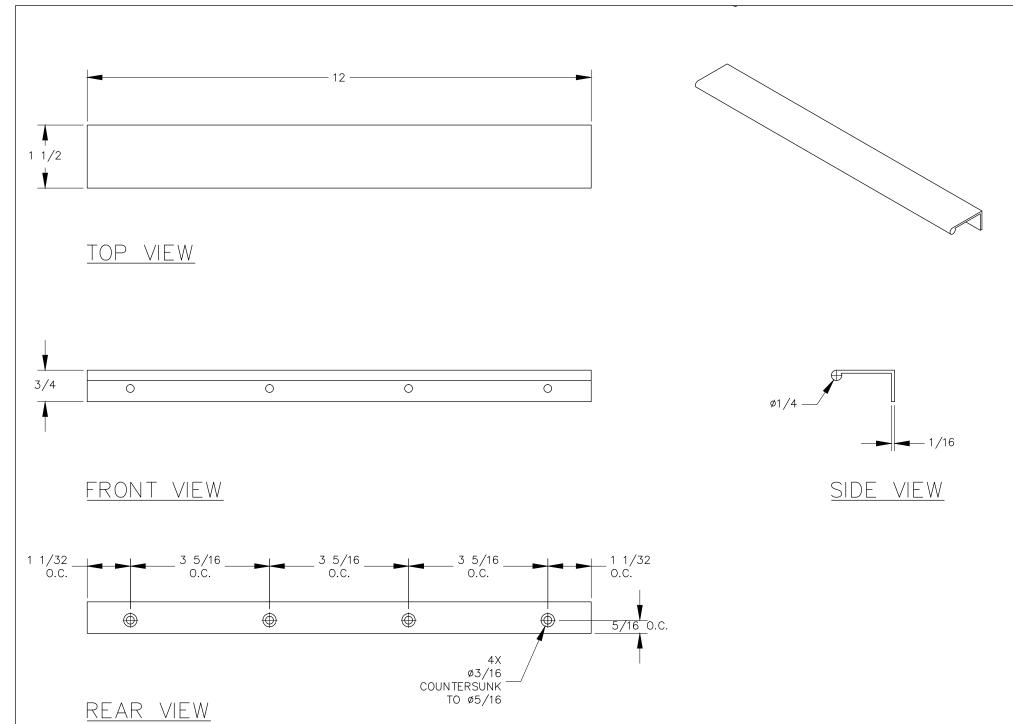

MANHATTAN BEACH, CA 90266 USA PHONE: 310.318.2491 FAX: 310.376.7650 DOUG MOCKETT & COMPANY, INC email: info@mockett.com www.mockett.com

PROPRIETARY AND CONFIDENTIAL. ALL DIMENSIONS HAVE A +/- 1/32" TOLERANCE UNLESS OTHERWISE SPECIFIED. WE DO NOT RECOMMEND DRILLING OR CUTTING ANY HOLES BEFORE RECEIVING A PRODUCT OR A PRODUCT SAMPLE. ALL MEASUREMENTS ARE IN INCHES.

| PART NAME:<br>DP3F |                        | DRAWN BY:<br>TWR | LAST EDITED:<br>AN | REQUESTED BY: | SHEET:<br>1 OF 1 |
|--------------------|------------------------|------------------|--------------------|---------------|------------------|
| SCALE:<br>N.T.S.   | TOLERANCE:<br>± 1/32 " | DATE: 2019.02.06 | DATE: 2021.06.10 - | APPROVED BY:  |                  |