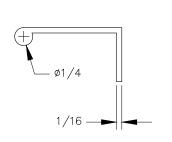

TOP VIEW

FRONT VIEW

SIDE VIEW

REAR VIEW

P.O. BOX 3333 MANHATTAN BEACH, CA 90266 USA PHONE: 310.318.2491 FAX: 310.376.7650 email: info@mockett.com www.mockett.com PROPRIETARY AND CONFIDENTIAL.

ALL DIMENSIONS HAVE A +/- 1/32" TOLERANCE UNLESS OTHERWISE SPECIFIED. WE DO NOT RECOMMEND DRILLING OR CUTTING ANY HOLES BEFORE RECEIVING A PRODUCT OR A PRODUCT SAMPLE.