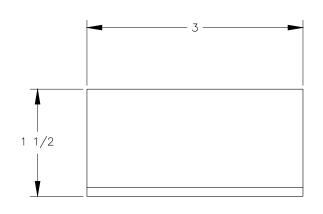

TOP VIEW

FRONT VIEW

SIDE VIEW

REAR VIEW

P.O. BOX 3333 MANHATTAN BEACH, CA 90266 USA PHONE: 310.318.2491 FAX: 310.376.7650 email: info@mockett.com www.mockett.com PROPRIETARY AND CONFIDENTIAL.

ALL DIMENSIONS HAVE A +/- 1/32" TOLERANCE UNLESS OTHERWISE SPECIFIED. WE DO NOT RECOMMEND DRILLING OR CUTTING ANY HOLES BEFORE RECEIVING A PRODUCT OR A PRODUCT SAMPLE.