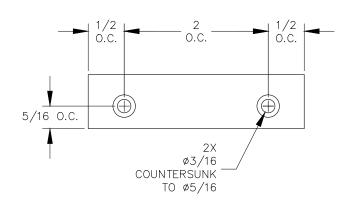

TOP VIEW

FRONT VIEW

SIDE VIEW

REAR VIEW

P.O. BOX 3333 MANHATTAN BEACH, CA 90266 USA PHONE: 310.318.2491 FAX: 310.376.7650 email: info@mockett.com www.mockett.com PROPRIETARY AND CONFIDENTIAL.

ALL DIMENSIONS HAVE A +/- 1/32" TOLERANCE UNLESS OTHERWISE SPECIFIED. WE DO NOT RECOMMEND DRILLING OR CUTTING ANY HOLES BEFORE RECEIVING A PRODUCT OR A PRODUCT SAMPLE.

| PART NAME:<br>DP3A/AS |                       | DRAWN BY:<br>BP  | LAST EDITED:        |         | REQUESTED BY: | SHEET:<br>1 OF 1 |
|-----------------------|-----------------------|------------------|---------------------|---------|---------------|------------------|
| SCALE:<br>N.T.S.      | TOLERANCE:<br>± 1/32" | DATE: 2021.12.16 | DATE:<br>0000.00.00 | 12:00am | APPROVED BY:  |                  |