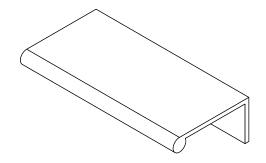

TOP VIEW

FRONT VIEW

SIDE VIEW

REAR VIEW

P.O. BOX 3333 MANHATTAN BEACH, CA 90266 USA PHONE: 310.318.2491 FAX: 310.376.7650 email: info@mockett.com www.mockett.com PROPRIETARY AND CONFIDENTIAL.

ALL DIMENSIONS HAVE A +/- 1/32" TOLERANCE UNLESS OTHERWISE SPECIFIED. WE DO NOT RECOMMEND DRILLING OR CUTTING ANY HOLES BEFORE RECEIVING A PRODUCT OR A PRODUCT SAMPLE.