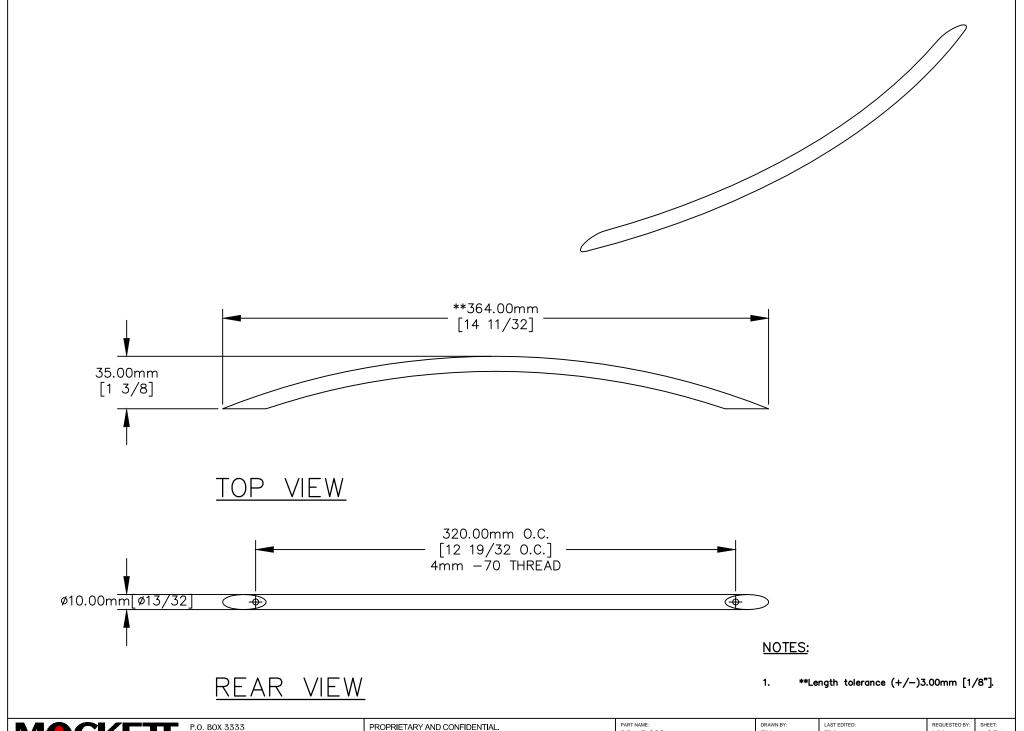

MOCKETT CONPANY INC

MANHATTAN BEACH, CA 90266 USA PHONE: 310.318.2491 FAX: 310.376.7650 email: info@mockett.com www.mockett.com PROPRIE I ARY AND CONHIDENTIAL.
ALL DIMENSIONS HAVE A + 1/32\* TOLERANCE UNLESS OTHERWISE
SPECIFIED. WE DO NOT RECOMMEND DRILLING OR CUTTING ANY HOLES
BEFORE RECEIVING A PRODUCT OR A PRODUCT SAMPLE.
ALL MEASUREMENTS ARE IN INCHES.

| PART NAME:<br>DP33E-SSS |                          | DRAWN BY:<br>FM     | LAST EDITED:        |         | REQUESTED BY: | SHEET:<br>1 OF 1 |
|-------------------------|--------------------------|---------------------|---------------------|---------|---------------|------------------|
| SCALE:<br>N.T.S.        | TOLERANCE:<br>± 1 / 32 " | DATE:<br>2016.12.29 | DATE:<br>2019.02.11 | 12:00am | APPROVED BY:  |                  |