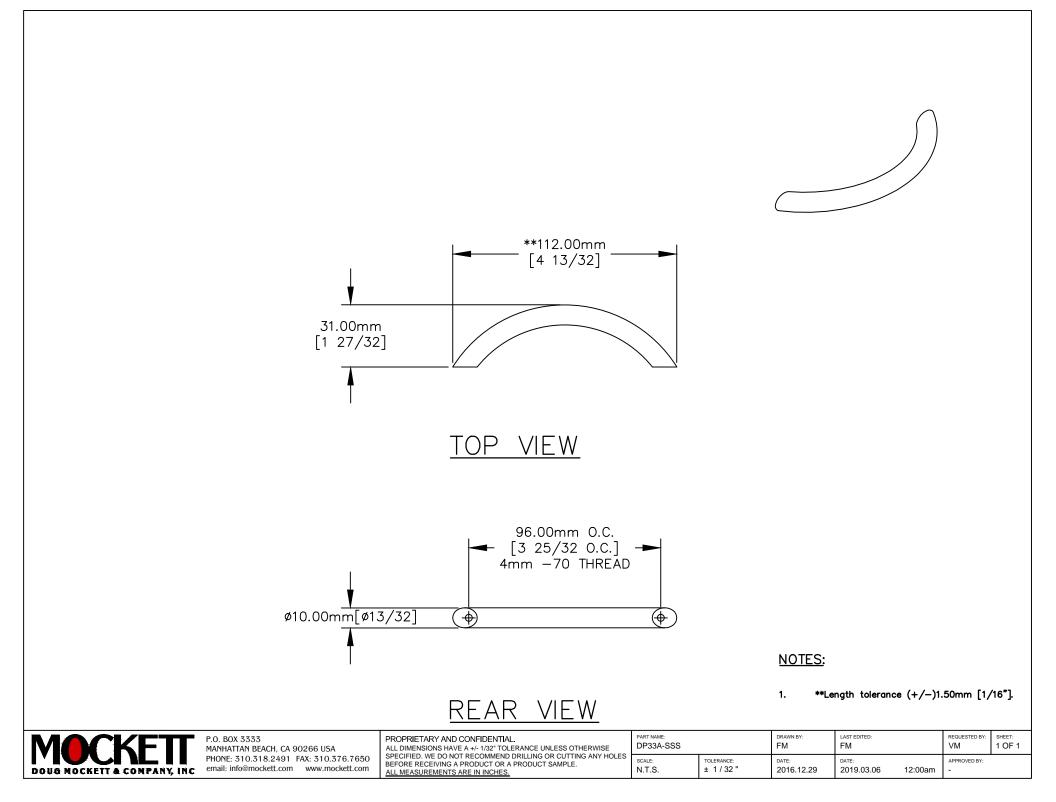

| OCKETT & COMPANY, INC | P.O. BOX 3333<br>MANHATTAN BEACH, CA 90266 USA | PROPRIE LARY AND CONFIDENTIAL.<br>ALL DIMENSIONS HAVE A +/- 1/32" TOLERANCE UNLESS OTHERWISE                                                              | DP33A-26M        |                     |
|-----------------------|------------------------------------------------|-----------------------------------------------------------------------------------------------------------------------------------------------------------|------------------|---------------------|
|                       | email: info@mockett.com                        | SPECIFIED. WE DO NOT RECOMMEND DRILLING OR CUTTING ANY HOLES<br>BEFORE RECEIVING A PRODUCT OR A PRODUCT SAMPLE.<br><u>ALL MEASUREMENTS ARE IN INCHES.</u> | SCALE:<br>N.T.S. | tolerance<br>± 1/32 |

DOUG MC

|                  | DRAWN BY:<br>FM     | LAST EDITED:<br>FM  |         | REQUESTED BY: | SHEET:<br>1 OF 1 |
|------------------|---------------------|---------------------|---------|---------------|------------------|
| RANCE:<br>/ 32 " | DATE:<br>2019.02.05 | DATE:<br>2019.02.11 | 12:00am | APPROVED BY:  |                  |