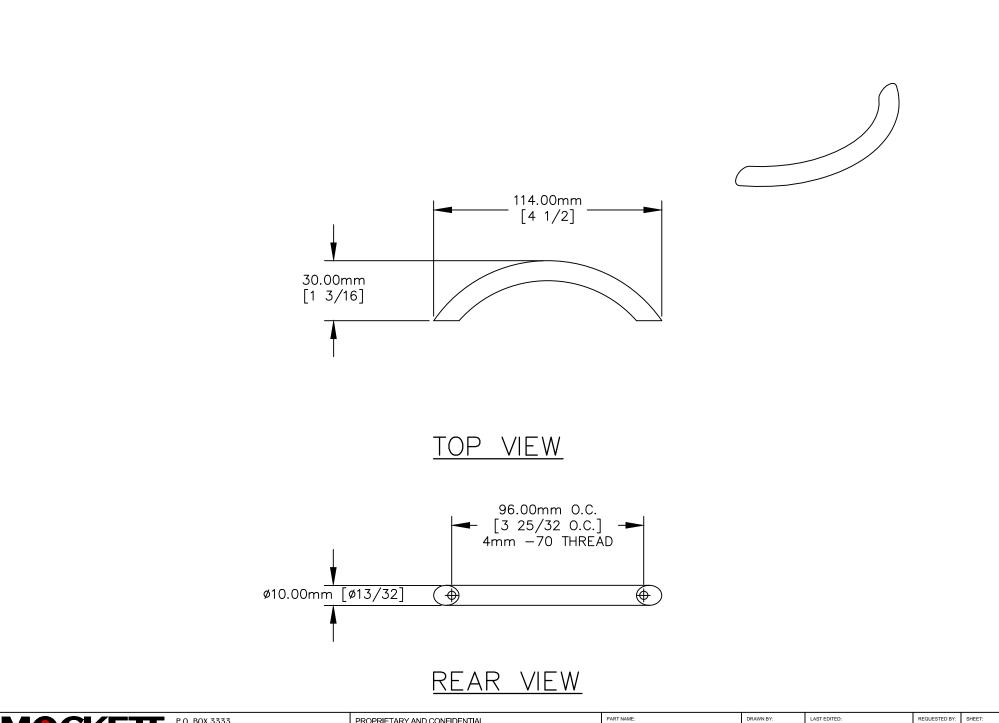

| OCKETT & COMPANY, INC | P.O. BOX 3333<br>MANHATTAN BEACH, CA 90266 USA | PROPRIE LARY AND CONFIDENTIAL.<br>ALL DIMENSIONS HAVE A +/- 1/32" TOLERANCE UNLESS OTHERWISE                                                              | DP33A-26M        |                     |
|-----------------------|------------------------------------------------|-----------------------------------------------------------------------------------------------------------------------------------------------------------|------------------|---------------------|
|                       | email: info@mockett.com                        | SPECIFIED. WE DO NOT RECOMMEND DRILLING OR CUTTING ANY HOLES<br>BEFORE RECEIVING A PRODUCT OR A PRODUCT SAMPLE.<br><u>ALL MEASUREMENTS ARE IN INCHES.</u> | SCALE:<br>N.T.S. | tolerance<br>± 1/32 |

DOUG MC

|                  | DRAWN BY:<br>FM     | LAST EDITED:<br>FM  |         | REQUESTED BY: | SHEET:<br>1 OF 1 |
|------------------|---------------------|---------------------|---------|---------------|------------------|
| RANCE:<br>/ 32 " | DATE:<br>2019.02.05 | DATE:<br>2019.02.11 | 12:00am | APPROVED BY:  |                  |