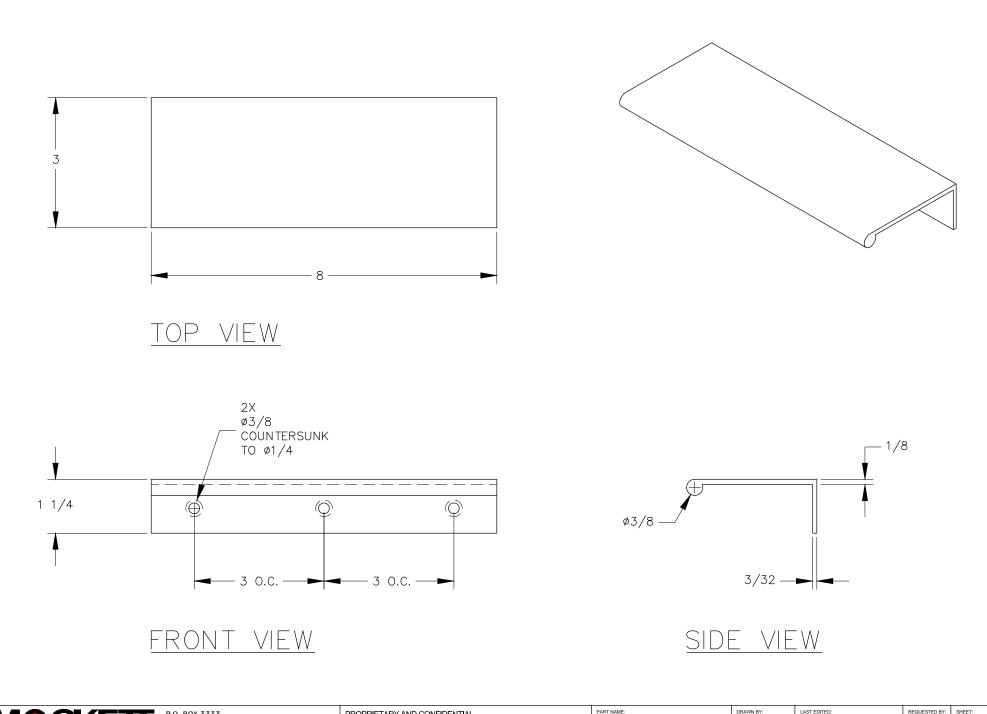

|                      | PROPRIETARY AND CONFIDENTIAL.<br>ALL DIMENSIONS HAVE A +/- 1/32" TOLERANCE UNLESS OTHERWISE<br>SPECIFIED. WE DO NOT RECOMMEND DRILLING OR CUTTING ANY HOLES<br>BEFORE RECEIVING A PRODUCT OR A PRODUCT SAMPLE.<br>ALL MEASUREMENTS ARE IN INCHES. | PART NAME:<br>DP3-DR-8 |                        | DRAWN BY:<br>TWR    | LAST EDITED:<br>-   |         | REQUESTED BY: | SHEET:<br>1 OF 1 |  |
|----------------------|---------------------------------------------------------------------------------------------------------------------------------------------------------------------------------------------------------------------------------------------------|------------------------|------------------------|---------------------|---------------------|---------|---------------|------------------|--|
| 76.7650<br>ckett.com |                                                                                                                                                                                                                                                   | scale:<br>N.T.S.       | TOLERANCE:<br>± 1/32 " | DATE:<br>2019.03.06 | date:<br>0000.00.00 | 12:00am | APPROVED BY:  |                  |  |