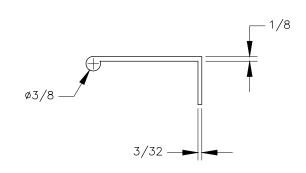

## TOP VIEW

FRONT VIEW

SIDE VIEW

P.O. BOX 3333 MANHATTAN BEACH, CA 90266 USA PHONE: 310.318.2491 FAX: 310.376.7650 PROPRIETARY AND CONFIDENTIAL.

ALL DIMENSIONS HAVE A +/- 1/32\* TOLERANCE UNLESS OTHERWISE SPECIFIED. WE DO NOT RECOMMEND DRILLING OR CUTTING ANY HOLES BEFORE RECEIVING A PRODUCT OA PRODUCT SAMPLE.

ALL MEASUREMENTS ARE IN INCHES.

| PART NAME:<br>DP3/DR/10 |                        | DRAWN BY:<br>TWR | LAST EDITED:        |         | REQUESTED BY: | SHEET:<br>1 OF 1 |
|-------------------------|------------------------|------------------|---------------------|---------|---------------|------------------|
| SCALE:<br>N.T.S.        | TOLERANCE:<br>± 1/32 " | DATE: 2019.03.06 | DATE:<br>0000.00.00 | 12:00am | APPROVED BY:  |                  |