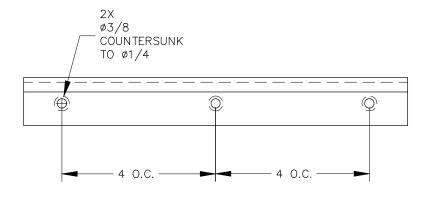

## TOP VIEW

FRONT VIEW

SIDE VIEW

P.O. BOX 3333 MANHATTAN BEACH, CA 90266 USA PHONE: 310.318.2491 FAX: 310.376.7650 PROPRIETARY AND CONFIDENTIAL.

ALL DIMENSIONS HAVE A +/- 1/32\* TOLERANCE UNLESS OTHERWISE SPECIFIED. WE DO NOT RECOMMEND DRILLING OR CUTTING ANY HOLES BEFORE RECEIVING A PRODUCT OA PRODUCT SAMPLE.

ALL MEASUREMENTS ARE IN INCHES.

| PART NAME:<br>DP3/DR/10 |                        | DRAWN BY:<br>TWR | LAST EDITED:        |         | REQUESTED BY: | SHEET:<br>1 OF 1 |
|-------------------------|------------------------|------------------|---------------------|---------|---------------|------------------|
| SCALE:<br>N.T.S.        | TOLERANCE:<br>± 1/32 " | DATE: 2019.03.06 | DATE:<br>0000.00.00 | 12:00am | APPROVED BY:  |                  |