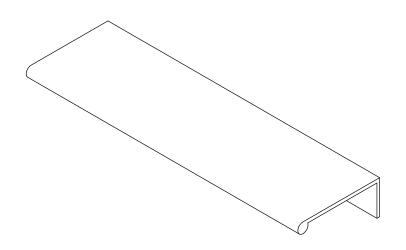

## TOP VIEW

FRONT VIEW

SIDE VIEW

P.O. BOX 3333 MANHATTAN BEACH, CA 90266 USA PHONE: 310.318.2491 FAX: 310.376.7650 PROPRIETARY AND CONFIDENTIAL.

ALL DIMENSIONS HAVE A +/- 1/32\* TOLERANCE UNLESS OTHERWISE SPECIFIED. WE DO NOT RECOMMEND DRILLING OR CUTTING ANY HOLES BEFORE RECEIVING A PRODUCT OA PRODUCT SAMPLE.

ALL MEASUREMENTS ARE IN INCHES.

| PART NAME:<br>DP3/DR/10 |                        | DRAWN BY:<br>TWR | LAST EDITED:        |         | REQUESTED BY: | SHEET:<br>1 OF 1 |
|-------------------------|------------------------|------------------|---------------------|---------|---------------|------------------|
| SCALE:<br>N.T.S.        | TOLERANCE:<br>± 1/32 " | DATE: 2019.03.06 | DATE:<br>0000.00.00 | 12:00am | APPROVED BY:  |                  |