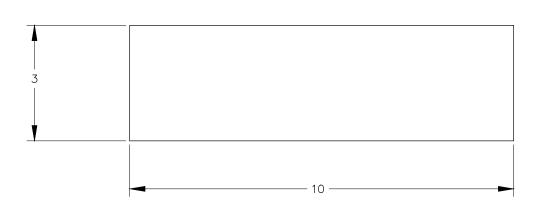

## TOP VIEW

FRONT VIEW

SIDE VIEW

P.O. BOX 3333 MANHATTAN BEACH, CA 90266 USA PHONE: 310.318.2491 FAX: 310.376.7650 PROPRIETARY AND CONFIDENTIAL.

ALL DIMENSIONS HAVE A +/- 1/32\* TOLERANCE UNLESS OTHERWISE SPECIFIED. WE DO NOT RECOMMEND DRILLING OR CUTTING ANY HOLES BEFORE RECEIVING A PRODUCT OA PRODUCT SAMPLE.

ALL MEASUREMENTS ARE IN INCHES.

| PART NAME:<br>DP3/DR/10 |                        | DRAWN BY:<br>TWR | LAST EDITED:        |         | REQUESTED BY: | SHEET:<br>1 OF 1 |
|-------------------------|------------------------|------------------|---------------------|---------|---------------|------------------|
| SCALE:<br>N.T.S.        | TOLERANCE:<br>± 1/32 " | DATE: 2019.03.06 | DATE:<br>0000.00.00 | 12:00am | APPROVED BY:  |                  |