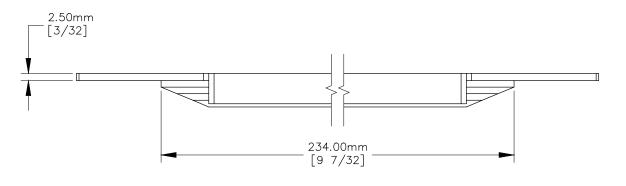

## NOTE:

1. Front drawer panel thickness is 19.00mm [3/4] MIN. to 21.00mm [13/16] MAX.

SIDE VIEW

FRONT VIEW

MOCKETT DOUG MOCKETT & COMPANY, INC

P.O. BOX 3333 MANHATTAN BEACH, CA 90266 USA PHONE: 310.318.2491 FAX: 310.376.7650 email: info@mockett.com www.mockett.com PROPRIETARY AND CONFIDENTIAL.
ALL DIMENSIONS HAVE A #- 1/32" TOLERANCE UNLESS OTHERWISE
SPECIFIED. WE DO NOT RECOMMEND DRILLING OR CUTTING ANY HOLES
BEFORE RECEIVING A PRODUCT OR A PRODUCT SAMPLE.
ALL MEASUREMENTS ARE IN INCHES.