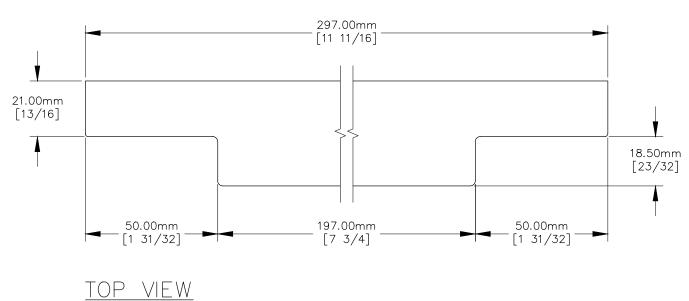

## NOTE:

1. Front drawer panel thickness is 19.00mm [3/4] MIN. to 21.00mm [13/16] MAX.

SIDE VIEW

FRONT VIEW

MOCKETT DOUG MOCKETT & COMPANY, INC

P.O. BOX 3333 MANHATTAN BEACH, CA 90266 USA PHONE: 310.318.2491 FAX: 310.376.7650 email: info@mockett.com www.mockett.com PROPRIETARY AND CONFIDENTIAL.
ALL DIMENSIONS HAVE A #- 1/32" TOLERANCE UNLESS OTHERWISE
SPECIFIED. WE DO NOT RECOMMEND DRILLING OR CUTTING ANY HOLES
BEFORE RECEIVING A PRODUCT OR A PRODUCT SAMPLE.
ALL MEASUREMENTS ARE IN INCHES.