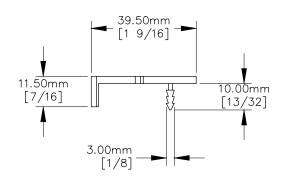

## NOTE:

1. Front drawer panel thickness is 19.00mm [3/4] MIN. to 21.00mm [13/16] MAX.

SIDE VIEW

FRONT VIEW

MOCKETT DOUG MOCKETT & COMPANY, INC

P.O. BOX 3333 MANHATTAN BEACH, CA 90266 USA PHONE: 310.318.2491 FAX: 310.376.7650 email: info@mockett.com www.mockett.com PROPRIETARY AND CONFIDENTIAL.
ALL DIMENSIONS HAVE A #- 1/32" TOLERANCE UNLESS OTHERWISE
SPECIFIED. WE DO NOT RECOMMEND DRILLING OR CUTTING ANY HOLES
BEFORE RECEIVING A PRODUCT OR A PRODUCT SAMPLE.
ALL MEASUREMENTS ARE IN INCHES.