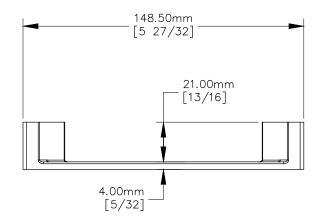

1. 4mm - 70 thread mounting holes.

128.00mm O.C.

[5 1/32]

FRONT VIEW

<u>RIGHT VIEW</u>

REAR VIEW

NOTE:

P.O. BOX 3333 MANHATTAN BEACH, CA 90266 USA PHONE: 310.318.2491 FAX: 310.376.7650 email: info@mockett.com www.mockett.com