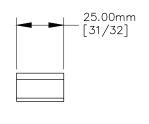

1. 4mm - 70 thread mounting holes.

128.00mm O.C.

[5 1/32]



FRONT VIEW

<u>RIGHT VIEW</u>

REAR VIEW

NOTE:



P.O. BOX 3333 MANHATTAN BEACH, CA 90266 USA PHONE: 310.318.2491 FAX: 310.376.7650 email: info@mockett.com www.mockett.com

PROPRIETARY AND CONFIDENTIAL. ALL DIMENSIONS HAVE A #- 1/32\* TOLERANCE UNLESS OTHERWISE SPECIFIED. WE DO NOT RECOMMEND DRILLING OR CUTTING ANY HOLES BEFORE RECEIVING A PRODUCT OR A PRODUCT SAMPLE. ALL MEASUREMENTS ARE IN INCHES.

| PART NAME:<br>DP284 |                        | DRAWN BY:        | LAST EDITED:        |         | REQUESTED BY: | SHEET:<br>1 OF 1 |
|---------------------|------------------------|------------------|---------------------|---------|---------------|------------------|
| SCALE:<br>N.T.S.    | TOLERANCE:<br>± 1/32 " | DATE: 202