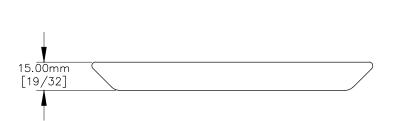

1. 4mm - 70 thread mounting holes.

128.00mm O.C.

[5 1/32]



FRONT VIEW

<u>RIGHT VIEW</u>

REAR VIEW

NOTE:



P.O. BOX 3333 MANHATTAN BEACH, CA 90266 USA PHONE: 310.318.2491 FAX: 310.376.7650 email: info@mockett.com www.mockett.com

PROPRIETARY AND CONFIDENTIAL. ALL DIMENSIONS HAVE A #- 1/32\* TOLERANCE UNLESS OTHERWISE SPECIFIED. WE DO NOT RECOMMEND DRILLING OR CUTTING ANY HOLES BEFORE RECEIVING A PRODUCT OR A PRODUCT SAMPLE. ALL MEASUREMENTS ARE IN INCHES.

| PART NAME:<br>DP284 |                        | DRAWN BY:        | LAST EDITED:        |         | REQUESTED BY: | SHEET:<br>1 OF 1 |
|---------------------|------------------------|------------------|---------------------|---------|---------------|------------------|
| SCALE:<br>N.T.S.    | TOLERANCE:<br>± 1/32 " | DATE: 2020.10.09 | DATE:<br>0000.00.00 | 12:00am | APPROVED BY:  |