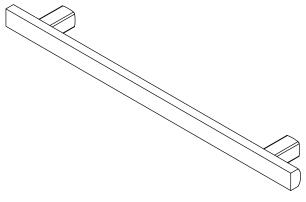

| PART NAME:<br>DP282B |                       | DRAWN BY:<br>FM     | LAST EDITED:        |         | REQUESTED BY: | SHEET:<br>1 OF 1 |
|----------------------|-----------------------|---------------------|---------------------|---------|---------------|------------------|
| SCALE:               | TOLERANCE:<br>± 1/32" | DATE:<br>2020 04 15 | DATE:<br>0000 00 00 | 12:00am | APPROVED BY:  |                  |