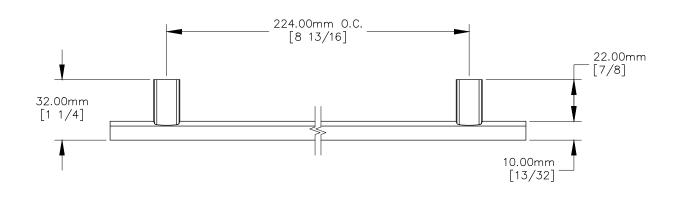

NOTE:

1. 4mm - 70 thread mounting holes.

13.85mm [17/32]

FRONT VIEW

TOP VIEW

<u>RIGHT VIEW</u>

15.00mm

[19/32]

P.O. BOX 3333 MANHATTAN BEACH, CA 90266 USA PHONE: 310.318.2491 FAX: 310.376.7650 email: info@mockett.com www.mockett.com PROPRIETARY AND CONFIDENTIAL.
ALL DIMENSIONS HAVE A +/- 1/32\* TOLERANCE UNLESS OTHERWISE
SPECIFIED. WE DO NOT RECOMMEND DRILLING OR CUTTING ANY HOLES
BEFORE RECEIVING A PRODUCT OR A PRODUCT SAMPLE.
ALL MEASUREMENTS ARE IN INCHES.

| PART NAME:<br>DP282B |                       | DRAWN BY:<br>FM     | LAST EDITED:        |         | REQUESTED BY: | SHEET:<br>1 OF 1 |
|----------------------|-----------------------|---------------------|---------------------|---------|---------------|------------------|
| SCALE:               | TOLERANCE:<br>± 1/32" | DATE:<br>2020 04 15 | DATE:<br>0000 00 00 | 12:00am | APPROVED BY:  |                  |