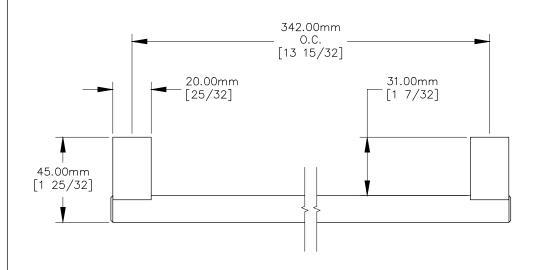

TOP VIEW

1. 4mm - 70 thread mounting holes.

ø14.00mm 10.00mm [13/32] [ø9/16]

FRONT VIEW

SIDE VIEW

P.O. BOX 3333 MANHATTAN BEACH, CA 90266 USA PHONE: 310.318.2491 FAX: 310.376.7650 PROPRIETARY AND CONFIDENTIAL ALL DIMENSIONS HAVE A +/- 1/32" TOLE SPECIFIED. WE DO NOT RECOMMEND I BEFORE RECEIVING A PRODUCT OR A ALL MEASUREMENTS ARE IN INCHES.