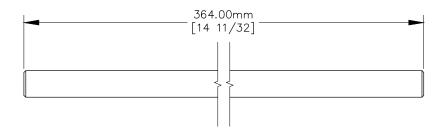

TOP VIEW

1. 4mm - 70 thread mounting holes.

ø14.00mm 10.00mm [13/32] [ø9/16]

FRONT VIEW

SIDE VIEW

P.O. BOX 3333 MANHATTAN BEACH, CA 90266 USA PHONE: 310.318.2491 FAX: 310.376.7650 PROPRIETARY AND CONFIDENTIAL ALL DIMENSIONS HAVE A +/- 1/32" TOLE SPECIFIED. WE DO NOT RECOMMEND I BEFORE RECEIVING A PRODUCT OR A ALL MEASUREMENTS ARE IN INCHES.