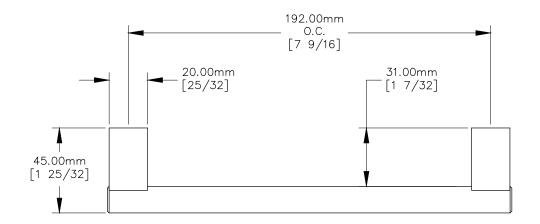

TOP VIEW

NOTE:

1. 4mm - 70 thread mounting holes.

FRONT VIEW

SIDE VIEW

P.O. BOX 3333 MANHATTAN BEACH, CA 90266 USA PHONE: 310.318.2491 FAX: 310.376.7650 email: info@mockett.com www.mockett.com

PROPRIETARY AND CONFIDENTIAL.

ALL DIMENSIONS HAVE A #- 1/32 "TOLERANCE UNLESS OTHERWISE SPECIFIED. WE DO NOT RECOMMEND DRILLING OR CUTTING ANY HOLES BEFORE RECEIVING A PRODUCT OR A PRODUCT SAMPLE. ALL MEASUREMENTS ARE IN INCHES.

| PART NAME:<br>DP281B |                        | DRAWN BY:<br>TWR | LAST EDITED:        |         | REQUESTED BY: | SHEET:<br>1 OF 1 |
|----------------------|------------------------|------------------|---------------------|---------|---------------|------------------|
| SCALE:<br>N.T.S.     | TOLERANCE:<br>± 1/32 " | DATE: 2020.04.17 | DATE:<br>0000.00.00 | 12:00am | APPROVED BY:  |                  |