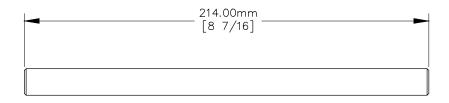

TOP VIEW

NOTE:

1. 4mm - 70 thread mounting holes.

FRONT VIEW

SIDE VIEW

P.O. BOX 3333 MANHATTAN BEACH, CA 90266 USA PHONE: 310.318.2491 FAX: 310.376.7650 email: info@mockett.com www.mockett.com

PROPRIETARY AND CONFIDENTIAL.

ALL DIMENSIONS HAVE A #- 1/32 "TOLERANCE UNLESS OTHERWISE SPECIFIED. WE DO NOT RECOMMEND DRILLING OR CUTTING ANY HOLES BEFORE RECEIVING A PRODUCT OR A PRODUCT SAMPLE. ALL MEASUREMENTS ARE IN INCHES.

| PART NAME:<br>DP281B |                        | DRAWN BY:<br>TWR | LAST EDITED:        |         | REQUESTED BY: | SHEET:<br>1 OF 1 |
|----------------------|------------------------|------------------|---------------------|---------|---------------|------------------|
| SCALE:<br>N.T.S.     | TOLERANCE:<br>± 1/32 " | DATE: 2020.04.17 | DATE:<br>0000.00.00 | 12:00am | APPROVED BY:  |                  |