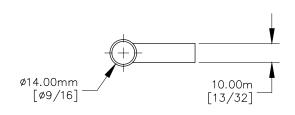

TOP VIEW

NOTE:

1. 4mm - 70 thread mounting holes.

FRONT VIEW

SIDE VIEW

P.O. BOX 3333 MANHATTAN BEACH, CA 90266 USA PHONE: 310.318.2491 FAX: 310.376.7650 email: info@mockett.com www.mockett.com

PROPRIETARY AND CONFIDENTIAL.

ALL DIMENSIONS HAVE A #- 1/32 "TOLERANCE UNLESS OTHERWISE SPECIFIED. WE DO NOT RECOMMEND DRILLING OR CUTTING ANY HOLES BEFORE RECEIVING A PRODUCT OR A PRODUCT SAMPLE. ALL MEASUREMENTS ARE IN INCHES.

| PART NAME:<br>DP281B |                        | DRAWN BY:<br>TWR | LAST EDITED:        |         | REQUESTED BY: | SHEET:<br>1 OF 1 |
|----------------------|------------------------|------------------|---------------------|---------|---------------|------------------|
| SCALE:<br>N.T.S.     | TOLERANCE:<br>± 1/32 " | DATE: 2020.04.17 | DATE:<br>0000.00.00 | 12:00am | APPROVED BY:  |                  |