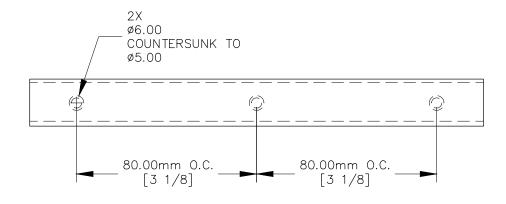

## TOP VIEW

FRONT VIEW

SIDE VIEW

P.O. BOX 3333 MANHATTAN BEACH, CA 90266 USA PHONE: 310.318.2491 FAX: 310.376.7650 email: info@mockett.com www.mockett.com

PROPRIETARY AND CONFIDENTIAL.

ALL DIMENSIONS HAVE A +/- 1/32" TOLERANCE UNLESS OTHERWISE SPECIFIED. WE DO NOT RECOMMEND DRILLING OR CUTTING ANY HOLES BEFORE RECEIVING A PRODUCT OR A PRODUCT SAMPLE.

ALL MEASUREMENTS ARE IN INCHES.

| PART NAME:<br>DP269B |                        | DRAWN BY:<br>TWR | LAST EDITED:        |         | REQUESTED BY: | SHEET:<br>1 OF 1 |
|----------------------|------------------------|------------------|---------------------|---------|---------------|------------------|
| SCALE:<br>N.T.S.     | TOLERANCE:<br>± 1/32 " | DATE: 2019.04.11 | DATE:<br>0000.00.00 | 12:00am | APPROVED BY:  |                  |