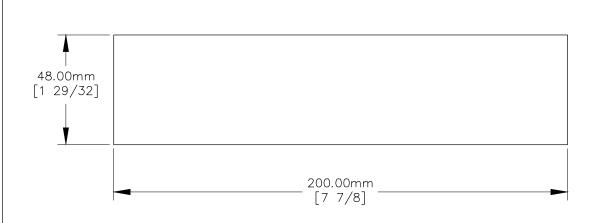

## TOP VIEW

FRONT VIEW

SIDE VIEW

P.O. BOX 3333 MANHATTAN BEACH, CA 90266 USA PHONE: 310.318.2491 FAX: 310.376.7650 email: info@mockett.com www.mockett.com

PROPRIETARY AND CONFIDENTIAL.

ALL DIMENSIONS HAVE A +/- 1/32" TOLERANCE UNLESS OTHERWISE SPECIFIED. WE DO NOT RECOMMEND DRILLING OR CUTTING ANY HOLES BEFORE RECEIVING A PRODUCT OR A PRODUCT SAMPLE.

ALL MEASUREMENTS ARE IN INCHES.

| PART NAME:<br>DP269B |                        | DRAWN BY:<br>TWR | LAST EDITED:        |         | REQUESTED BY: | SHEET:<br>1 OF 1 |
|----------------------|------------------------|------------------|---------------------|---------|---------------|------------------|
| SCALE:<br>N.T.S.     | TOLERANCE:<br>± 1/32 " | DATE: 2019.04.11 | DATE:<br>0000.00.00 | 12:00am | APPROVED BY:  |                  |