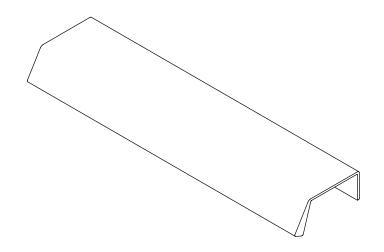

## TOP VIEW

FRONT VIEW

SIDE VIEW

P.O. BOX 3333 MANHATTAN BEACH, CA 90266 USA PHONE: 310.318.2491 FAX: 310.376.7650 email: info@mockett.com www.mockett.com

PROPRIETARY AND CONFIDENTIAL.

ALL DIMENSIONS HAVE A +/- 1/32" TOLERANCE UNLESS OTHERWISE SPECIFIED. WE DO NOT RECOMMEND DRILLING OR CUTTING ANY HOLES BEFORE RECEIVING A PRODUCT OR A PRODUCT SAMPLE.