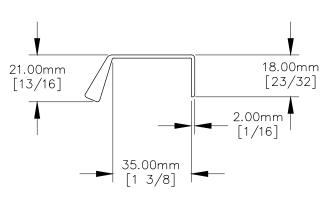

## TOP VIEW

FRONT VIEW

SIDE VIEW

P.O. BOX 3333 MANHATTAN BEACH, CA 90266 USA PHONE: 310.318.2491 FAX: 310.376.7650 email: info@mockett.com www.mockett.com

PROPRIETARY AND CONFIDENTIAL.

ALL DIMENSIONS HAVE A +/- 1/32" TOLERANCE UNLESS OTHERWISE SPECIFIED. WE DO NOT RECOMMEND DRILLING OR CUTTING ANY HOLES BEFORE RECEIVING A PRODUCT OR A PRODUCT SAMPLE.

ALL MEASUREMENTS ARE IN INCHES.

| PART NAME:<br>DP269B |                        | DRAWN BY:<br>TWR | LAST EDITED:        |         | REQUESTED BY: | SHEET:<br>1 OF 1 |
|----------------------|------------------------|------------------|---------------------|---------|---------------|------------------|
| SCALE:<br>N.T.S.     | TOLERANCE:<br>± 1/32 " | DATE: 2019.04.11 | DATE:<br>0000.00.00 | 12:00am | APPROVED BY:  |                  |