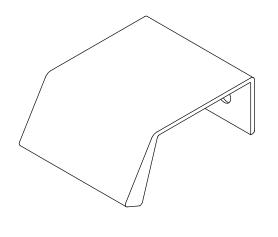

## TOP VIEW

FRONT VIEW

P.O. BOX 3333 MANHATTAN BEACH, CA 90266 USA PHONE: 310.318.2491 FAX: 310.376.7650 email: info@mockett.com www.mockett.com PROPRIETARY AND CONFIDENTIAL.
ALL DIMENSIONS HAVE A +/- 1/32" TOLERANCE UNLESS OTHERWISE
SPECIFIED. WE DO NOT RECOMMEND DRILLING OR CUTTING ANY HOLES
BEFORE RECEIVING A PRODUCT OR A PRODUCT SAMPLE.
ALL MEASUREMENTS ARE IN INCHES.