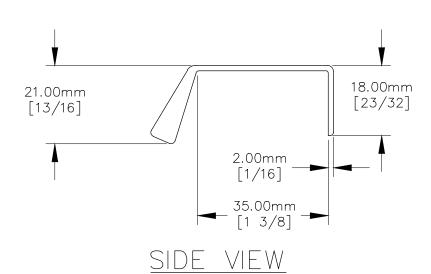

## TOP VIEW

FRONT VIEW

P.O. BOX 3333 MANHATTAN BEACH, CA 90266 USA PHONE: 310.318.2491 FAX: 310.376.7650 email: info@mockett.com www.mockett.com PROPRIETARY AND CONFIDENTIAL.
ALL DIMENSIONS HAVE A +/- 1/32" TOLERANCE UNLESS OTHERWISE
SPECIFIED. WE DO NOT RECOMMEND DRILLING OR CUTTING ANY HOLES
BEFORE RECEIVING A PRODUCT OR A PRODUCT SAMPLE.
ALL MEASUREMENTS ARE IN INCHES.