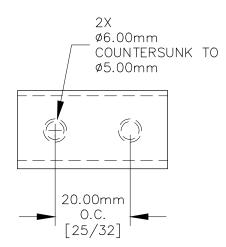

## TOP VIEW

FRONT VIEW

P.O. BOX 3333 MANHATTAN BEACH, CA 90266 USA PHONE: 310.318.2491 FAX: 310.376.7650 email: info@mockett.com www.mockett.com PROPRIETARY AND CONFIDENTIAL.
ALL DIMENSIONS HAVE A +/- 1/32" TOLERANCE UNLESS OTHERWISE
SPECIFIED. WE DO NOT RECOMMEND DRILLING OR CUTTING ANY HOLES
BEFORE RECEIVING A PRODUCT OR A PRODUCT SAMPLE.
ALL MEASUREMENTS ARE IN INCHES.