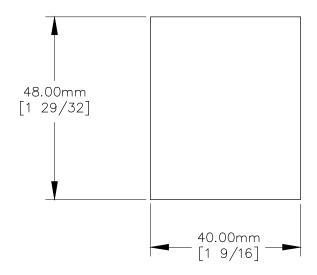

## TOP VIEW

FRONT VIEW

P.O. BOX 3333 MANHATTAN BEACH, CA 90266 USA PHONE: 310.318.2491 FAX: 310.376.7650 email: info@mockett.com www.mockett.com PROPRIETARY AND CONFIDENTIAL.
ALL DIMENSIONS HAVE A +/- 1/32" TOLERANCE UNLESS OTHERWISE
SPECIFIED. WE DO NOT RECOMMEND DRILLING OR CUTTING ANY HOLES
BEFORE RECEIVING A PRODUCT OR A PRODUCT SAMPLE.
ALL MEASUREMENTS ARE IN INCHES.