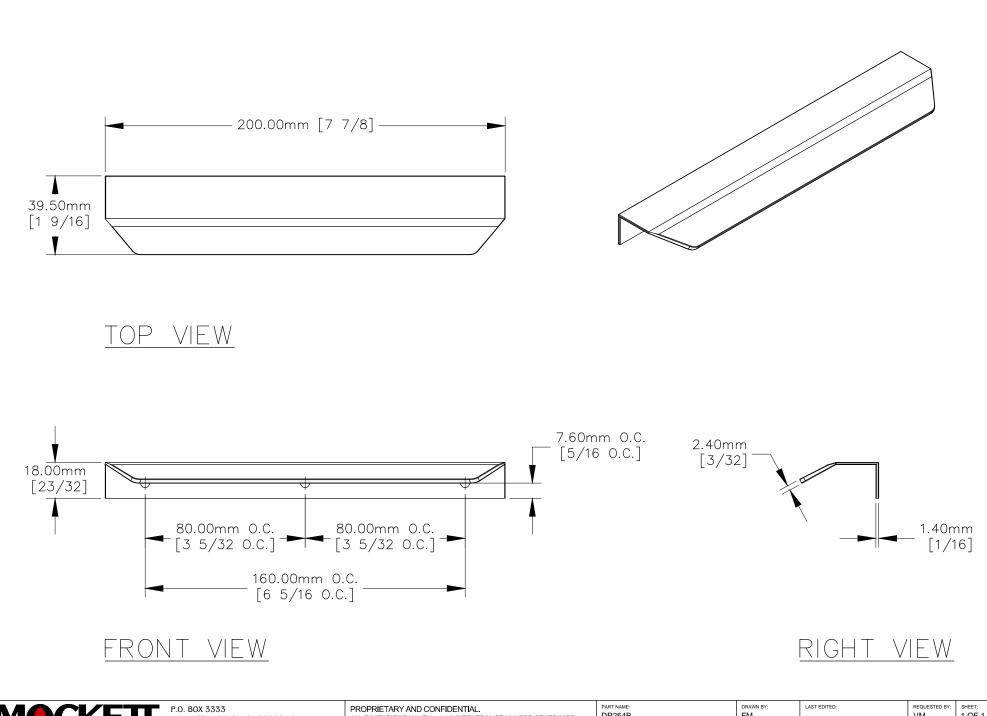

|  | P.O. BOX 3333<br>MANHATTAN BEACH, CA 90266 USA                                   | PROPRIETARY AND CONFIDENTIAL.<br>ALL DIMENSIONS HAVE A +/- 1/32" TOLERANCE UNLESS OTHERWISE                                                        | DP254B                      |                        | FM                  | -                   |         |              | SHEET:<br>1 OF 1 |
|--|----------------------------------------------------------------------------------|----------------------------------------------------------------------------------------------------------------------------------------------------|-----------------------------|------------------------|---------------------|---------------------|---------|--------------|------------------|
|  | PHONE: 310.318.2491 FAX: 310.376.7650<br>email: info@mockett.com www.mockett.com | SPECIFIED. WE DO NOT RECOMMEND DRILLING OR CUTTING ANY HOLES<br>BEFORE RECEIVING A PRODUCT OR A PRODUCT SAMPLE.<br>ALL MEASUREMENTS ARE IN INCHES. | <sup>SCALE:</sup><br>N.T.S. | tolerance:<br>± 1/32 " | DATE:<br>2018.08.07 | DATE:<br>0000.00.00 | 12:00am | APPROVED BY: |                  |