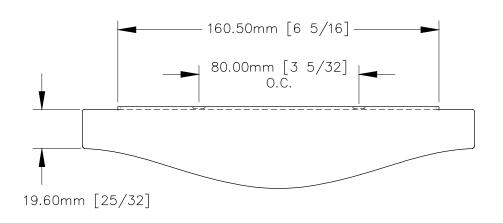

## TOP VIEW

SIDE VIEW

MANHATTAN BEACH, CA 90266 USA PHONE: 310.318.2491 FAX: 310.376.7650 PROPRIETARY AND CONFIDENTIAL.

ALL DIMENSIONS HAVE A +/- 1/32" TOLERANCE UNLESS OTHERWISE SPECIFIED. WE DO NOT RECOMMEND DRILLING OR CUTTING ANY HOLES BEFORE RECEIVING A PRODUCT OR A PRODUCT SAMPLE. ALL MEASUREMENTS ARE IN INCHES.