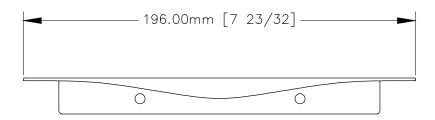

## TOP VIEW

SIDE VIEW

MANHATTAN BEACH, CA 90266 USA PHONE: 310.318.2491 FAX: 310.376.7650 PROPRIETARY AND CONFIDENTIAL.

ALL DIMENSIONS HAVE A +/- 1/32" TOLERANCE UNLESS OTHERWISE SPECIFIED. WE DO NOT RECOMMEND DRILLING OR CUTTING ANY HOLES BEFORE RECEIVING A PRODUCT OR A PRODUCT SAMPLE. ALL MEASUREMENTS ARE IN INCHES.