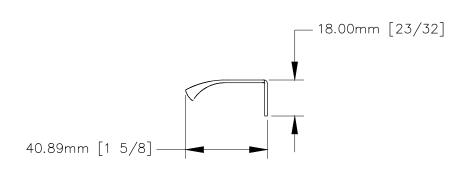

## TOP VIEW

SIDE VIEW

MANHATTAN BEACH, CA 90266 USA PHONE: 310.318.2491 FAX: 310.376.7650 PROPRIETARY AND CONFIDENTIAL.

ALL DIMENSIONS HAVE A +/- 1/32" TOLERANCE UNLESS OTHERWISE SPECIFIED. WE DO NOT RECOMMEND DRILLING OR CUTTING ANY HOLES BEFORE RECEIVING A PRODUCT OR A PRODUCT SAMPLE. ALL MEASUREMENTS ARE IN INCHES.