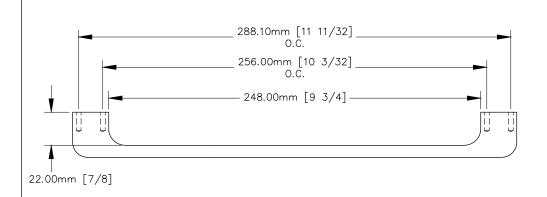

## TOP VIEW

SIDE VIEW

MANHATTAN BEACH, CA 90266 USA PHONE: 310.318.2491 FAX: 310.376.7650 email: info@mockett.com www.mockett.com

PROPRIETARY AND CONFIDENTIAL.

ALL DIMENSIONS HAVE A +/- 1/32" TOLERANCE UNLESS OTHERWISE SPECIFIED. WE DO NOT RECOMMEND DRILLING OR CUTTING ANY HOLES BEFORE RECEIVING A PRODUCT OR A PRODUCT SAMPLE. ALL MEASUREMENTS ARE IN INCHES.

| PART NAME:<br>DP238B |                                            | DRAWN BY:        | LAST EDITED:       | REQUESTED BY: | SHEET:<br>1 OF 1 |
|----------------------|--------------------------------------------|------------------|--------------------|---------------|------------------|
| SCALE:<br>N.T.S.     | TOLERANCE:<br>± 1/32 "<br>UNLESS SPECIFIED | DATE: 2016.04.07 | DATE: 0000.00.00 - | APPROVED BY:  |                  |