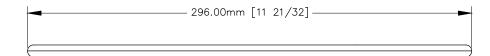

## TOP VIEW

SIDE VIEW

MANHATTAN BEACH, CA 90266 USA PHONE: 310.318.2491 FAX: 310.376.7650 email: info@mockett.com www.mockett.com

PROPRIETARY AND CONFIDENTIAL.

ALL DIMENSIONS HAVE A +/- 1/32" TOLERANCE UNLESS OTHERWISE SPECIFIED. WE DO NOT RECOMMEND DRILLING OR CUTTING ANY HOLES BEFORE RECEIVING A PRODUCT OR A PRODUCT SAMPLE. ALL MEASUREMENTS ARE IN INCHES.

| PART NAME:<br>DP238B |                                            | DRAWN BY:        | LAST EDITED:       | REQUESTED BY: | SHEET:<br>1 OF 1 |
|----------------------|--------------------------------------------|------------------|--------------------|---------------|------------------|
| SCALE:<br>N.T.S.     | TOLERANCE:<br>± 1/32 "<br>UNLESS SPECIFIED | DATE: 2016.04.07 | DATE: 0000.00.00 - | APPROVED BY:  |                  |