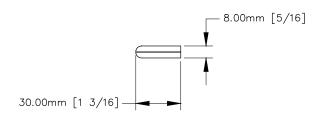

## TOP VIEW

SIDE VIEW

MANHATTAN BEACH, CA 90266 USA PHONE: 310.318.2491 FAX: 310.376.7650 email: info@mockett.com www.mockett.com

PROPRIETARY AND CONFIDENTIAL.

ALL DIMENSIONS HAVE A +/- 1/32" TOLERANCE UNLESS OTHERWISE SPECIFIED. WE DO NOT RECOMMEND DRILLING OR CUTTING ANY HOLES BEFORE RECEIVING A PRODUCT OR A PRODUCT SAMPLE. ALL MEASUREMENTS ARE IN INCHES.

| PART NAME:<br>DP238B |                                            | DRAWN BY:        | LAST EDITED:       | REQUESTED BY: | SHEET:<br>1 OF 1 |
|----------------------|--------------------------------------------|------------------|--------------------|---------------|------------------|
| SCALE:<br>N.T.S.     | TOLERANCE:<br>± 1/32 "<br>UNLESS SPECIFIED | DATE: 2016.04.07 | DATE: 0000.00.00 - | APPROVED BY:  |                  |