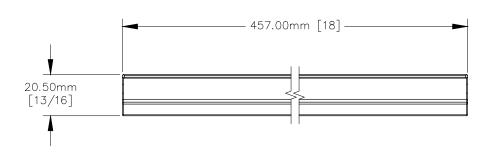

TOP VIEW

ALL MEASUREMENTS ARE IN INCHES.

| PART NAME:       |                                              | DRAWN BY:        | LAST EDITED:        |         | REQUESTED BY: | SHEET: |
|------------------|----------------------------------------------|------------------|---------------------|---------|---------------|--------|
| DP224J           |                                              | AN               | FM                  |         | FM            | 1 OF 1 |
| SCALE:<br>N.T.S. | TOLERANCE:<br>-/+ 1/32 "<br>UNLESS SPECIFIED | DATE: 2020.01.08 | DATE:<br>2020.08.13 | 12:00AM | APPROVED BY:  |        |