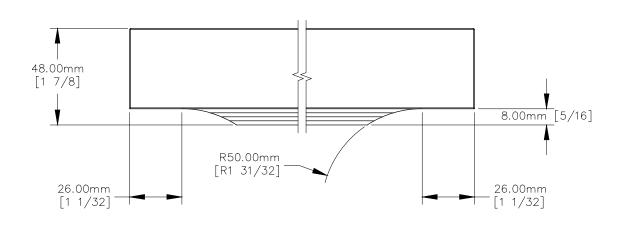

## <u>RIGHT VIEW</u>

MANHATTAN BEACH, CA 90266 USA PHONE: 310.318.2491 FAX: 310.376.7650

PROPRIETARY AND CONFIDENTIAL. ALL DIMENSIONS HAVE A +/- 1/32" TOLERANCE UNLESS OTHERWISE SPECIFIED. WE DO NOT RECOMMEND DRILLING OR CUTTING ANY HOLES BEFORE RECEIVING A PRODUCT OR A PRODUCT SAMPLE.

ALL MEASUREMENTS ARE IN INCHES.

| PART NAME:       |                                              | DRAWN BY:        | LAST EDITED:        |         | REQUESTED BY: | SHEET: |
|------------------|----------------------------------------------|------------------|---------------------|---------|---------------|--------|
| DP224J           |                                              | AN               | FM                  |         | FM            | 1 OF 1 |
| SCALE:<br>N.T.S. | TOLERANCE:<br>-/+ 1/32 "<br>UNLESS SPECIFIED | DATE: 2020.01.08 | DATE:<br>2020.08.13 | 12:00AM | APPROVED BY:  |        |