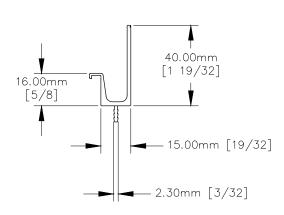

## REAR VIEW

ALL MEASUREMENTS ARE IN INCHES.

| PART NAME:       |                                              | DRAWN BY:        | LAST EDITED:        |         | REQUESTED BY: | SHEET: |
|------------------|----------------------------------------------|------------------|---------------------|---------|---------------|--------|
| DP224J           |                                              | AN               | FM                  |         | FM            | 1 OF 1 |
| SCALE:<br>N.T.S. | TOLERANCE:<br>-/+ 1/32 "<br>UNLESS SPECIFIED | DATE: 2020.01.08 | DATE:<br>2020.08.13 | 12:00AM | APPROVED BY:  |        |