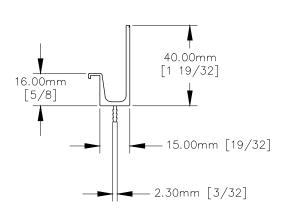

## <u>RIGHT VIEW</u>

MANHATTAN BEACH, CA 90266 USA PHONE: 310.318.2491 FAX: 310.376.7650

PROPRIETARY AND CONFIDENTIAL. ALL DIMENSIONS HAVE A +/- 1/32" TOLERANCE UNLESS OTHERWISE SPECIFIED. WE DO NOT RECOMMEND DRILLING OR CUTTING ANY HOLES BEFORE RECEIVING A PRODUCT OR A PRODUCT SAMPLE.