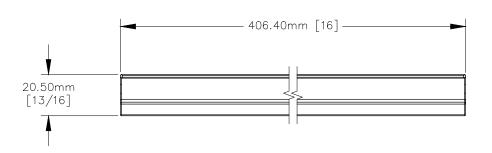

## TOP VIEW





## REAR VIEW

## <u>RIGHT VIEW</u>



MANHATTAN BEACH, CA 90266 USA PHONE: 310.318.2491 FAX: 310.376.7650

PROPRIETARY AND CONFIDENTIAL. ALL DIMENSIONS HAVE A +/- 1/32" TOLERANCE UNLESS OTHERWISE SPECIFIED. WE DO NOT RECOMMEND DRILLING OR CUTTING ANY HOLES BEFORE RECEIVING A PRODUCT OR A PRODUCT SAMPLE.

ALL MEASUREMENTS ARE IN INCHES.

| PART NAME:       |                                              | DRAWN BY:        | LAST EDITED:        |         | REQUESTED BY: | SHEET: |
|------------------|----------------------------------------------|------------------|---------------------|---------|---------------|--------|
| DP224I           |                                              | AN               | FM                  |         |               | 1 OF 1 |
| SCALE: