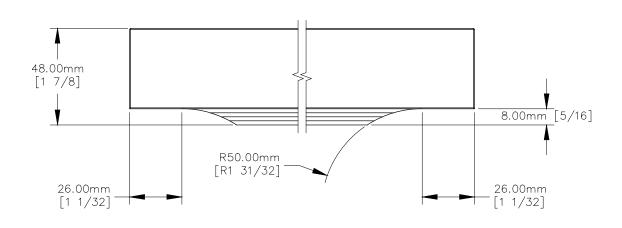

## <u>RIGHT VIEW</u>

MANHATTAN BEACH, CA 90266 USA PHONE: 310.318.2491 FAX: 310.376.7650

PROPRIETARY AND CONFIDENTIAL. ALL DIMENSIONS HAVE A +/- 1/32" TOLERANCE UNLESS OTHERWISE SPECIFIED. WE DO NOT RECOMMEND DRILLING OR CUTTING ANY HOLES BEFORE RECEIVING A PRODUCT OR A PRODUCT SAMPLE.