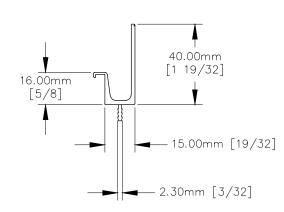

## <u>RIGHT VIEW</u>

MANHATTAN BEACH, CA 90266 USA PHONE: 310.318.2491 FAX: 310.376.7650

PROPRIETARY AND CONFIDENTIAL. ALL DIMENSIONS HAVE A +/- 1/32" TOLERANCE UNLESS OTHERWISE SPECIFIED. WE DO NOT RECOMMEND DRILLING OR CUTTING ANY HOLES BEFORE RECEIVING A PRODUCT OR A PRODUCT SAMPLE.