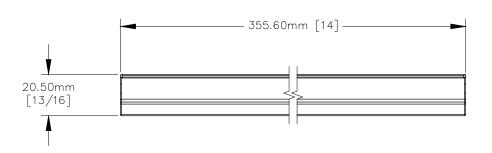

## TOP VIEW





## REAR VIEW

## <u>RIGHT VIEW</u>



MANHATTAN BEACH, CA 90266 USA PHONE: 310.318.2491 FAX: 310.376.7650

PROPRIETARY AND CONFIDENTIAL. ALL DIMENSIONS HAVE A +/- 1/32" TOLERANCE UNLESS OTHERWISE SPECIFIED. WE DO NOT RECOMMEND DRILLING OR CUTTING ANY HOLES BEFORE RECEIVING A PRODUCT OR A PRODUCT SAMPLE.

ALL MEASUREMENTS ARE IN INCHES.

| PART NAME:       |                                              | DRAWN BY:        | LAST EDITED:     |         | REQUESTED BY: | SHEET: |
|------------------|----------------------------------------------|------------------|------------------|---------|---------------|--------|
| DP224G           |                                              | AN               | FM               |         | FM            | 1 OF 1 |
| SCALE:<br>N.T.S