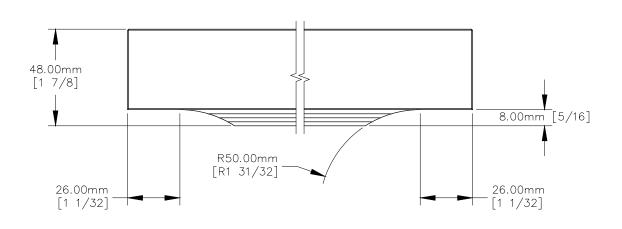

## TOP VIEW





## REAR VIEW

## <u>RIGHT VIEW</u>



MANHATTAN BEACH, CA 90266 USA PHONE: 310.318.2491 FAX: 310.376.7650

PROPRIETARY AND CONFIDENTIAL. ALL DIMENSIONS HAVE A +/- 1/32" TOLERANCE UNLESS OTHERWISE SPECIFIED. WE DO NOT RECOMMEND DRILLING OR CUTTING ANY HOLES BEFORE RECEIVING A PRODUCT OR A PRODUCT SAMPLE.

ALL MEASUREMENTS ARE IN INCHES.

| PART NAME:       |                                              | DRAWN BY:        | LAST EDITED:     |         | REQUESTED BY: | SHEET: |
|------------------|----------------------------------------------|------------------|------------------|---------|---------------|--------|
| DP224G           |                                              | AN               | FM               |         | FM            | 1 OF 1 |
| SCALE:<br>N.T.S. | TOLERANCE:<br