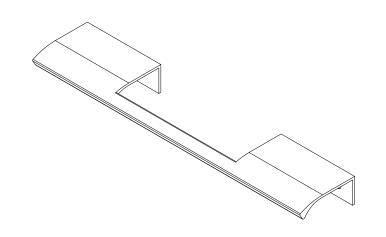

## FRONT VIEW









P.O. BOX 3335 MANHATTAN BEACH, CA 90266 USA PHONE: 310.318.2491 FAX: 310.376.7650 email: info@mockett.com www.mockett.com PROPRIETARY AND CONFIDENTIAL.
ALL DIMENSIONS HAVE A ++ 1/32" TOLERANCE UNLESS OTHERWISE
SPECIFIED. WE DO NOT RECOMMEND DRILLING OR CUTTING ANY HOLES
BEFORE RECEIVING A PRODUCT OR A PRODUCT SAMPLE.
ALL MEASUREMENTS ARE IN INCHES.

|  | PART NAME:<br>DP213B |                        | DRAWN BY:<br>TWR | LAST EDITED:     |         | REQUESTED BY: | SHEET:<br>1 OF 1 |
|--|----------------------|------------------------|------------------|------------------|---------|---------------|------------------|
|  | SCALE:<br>N.T.S.     | TOLERANCE:<br>± 1/32 " | DATE: 2021.11.11 | DATE: 0000.00.00 | 12:00am | APPROVED BY:  |                  |