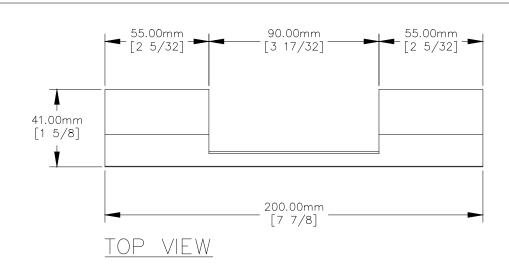

## FRONT VIEW

P.O. BOX 3335 MANHATTAN BEACH, CA 90266 USA PHONE: 310.318.2491 FAX: 310.376.7650 email: info@mockett.com www.mockett.com PROPRIETARY AND CONFIDENTIAL.
ALL DIMENSIONS HAVE A ++ 1/32" TOLERANCE UNLESS OTHERWISE
SPECIFIED. WE DO NOT RECOMMEND DRILLING OR CUTTING ANY HOLES
BEFORE RECEIVING A PRODUCT OR A PRODUCT SAMPLE.
ALL MEASUREMENTS ARE IN INCHES.