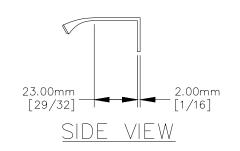

## FRONT VIEW

P.O. BOX 3335 MANHATTAN BEACH, CA 90266 USA PHONE: 310.318.2491 FAX: 310.376.7650 email: info@mockett.com www.mockett.com PROPRIETARY AND CONFIDENTIAL.
ALL DIMENSIONS HAVE A ++ 1/32" TOLERANCE UNLESS OTHERWISE
SPECIFIED. WE DO NOT RECOMMEND DRILLING OR CUTTING ANY HOLES
BEFORE RECEIVING A PRODUCT OR A PRODUCT SAMPLE.
ALL MEASUREMENTS ARE IN INCHES.

|  | PART NAME:<br>DP213B |                        | DRAWN BY:<br>TWR | LAST EDITED:     |         | REQUESTED BY: | SHEET:<br>1 OF 1 |
|--|----------------------|------------------------|------------------|------------------|---------|---------------|------------------|
|  | SCALE:<br>N.T.S.     | TOLERANCE:<br>± 1/32 " | DATE: 2021.11.11 | DATE: 0000.00.00 | 12:00am | APPROVED BY:  |                  |