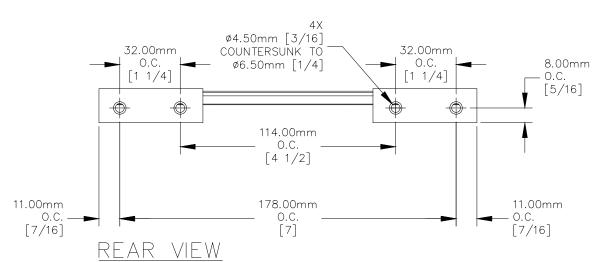

## FRONT VIEW

P.O. BOX 3335 MANHATTAN BEACH, CA 90266 USA PHONE: 310.318.2491 FAX: 310.376.7650 email: info@mockett.com www.mockett.com PROPRIETARY AND CONFIDENTIAL.
ALL DIMENSIONS HAVE A ++ 1/32" TOLERANCE UNLESS OTHERWISE
SPECIFIED. WE DO NOT RECOMMEND DRILLING OR CUTTING ANY HOLES
BEFORE RECEIVING A PRODUCT OR A PRODUCT SAMPLE.
ALL MEASUREMENTS ARE IN INCHES.