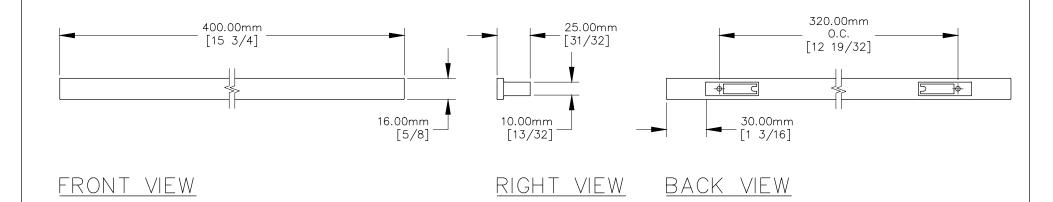

1. 4.00mm-70 thread mounting holes.

P.O. BOX 3333 MANHATTAN BEACH, CA 90266 USA PHONE: 310.318.2491 FAX: 310.376.7650 PROPRIETARY AND CONFIDENTIAL.

ALL DIMENSIONS HAVE A +/- 1/32" TOLERANCE UNLESS OTHERWISE SPECIFIED. WE DO NOT RECOMMEND DRILLING OR CUTTING ANY HOLES BEFORE RECEIVING A PRODUCT OR A PRODUCT SAMPLE. ALL MEASUREMENTS ARE IN INCHES.