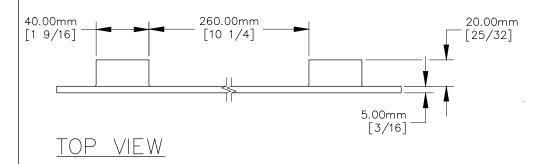

1. 4.00mm-70 thread mounting holes.

P.O. BOX 3333 MANHATTAN BEACH, CA 90266 USA PHONE: 310.318.2491 FAX: 310.376.7650 PROPRIETARY AND CONFIDENTIAL.

ALL DIMENSIONS HAVE A +/- 1/32" TOLERANCE UNLESS OTHERWISE SPECIFIED. WE DO NOT RECOMMEND DRILLING OR CUTTING ANY HOLES BEFORE RECEIVING A PRODUCT OR A PRODUCT SAMPLE. ALL MEASUREMENTS ARE IN INCHES.