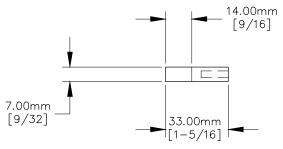

TOP VIEW

FRONT VIEW

SIDE VIEW

P.O. BOX 3333 MANHATTAN BEACH, CA 90266 USA PHONE: 310.318.2491 FAX: 310.376.7650 PROPRIETARY AND CONFIDENTIAL.

ALL DIMENSIONS HAVE A +/- 1/32\* TOLERANCE UNLESS OTHERWISE SPECIFIED. WE DO NOT RECOMMEND DRILLING OR CUTTING ANY HOLES BEFORE RECEIVING A PRODUCT OR A PRODUCT SAMPLE.

ALL MEASUREMENTS ARE IN INCHES.

| PART NAME:<br>DP148B |                     | DRAWN BY:<br>TWR | LAST EDITED:        |         | REQUESTED BY: | SHEET:<br>1 OF 1 |
|----------------------|---------------------|------------------|---------------------|---------|---------------|------------------|
| SCALE:<br>N.T.S.     | TOLERANCE: ± 1/32 " | DATE: 2018.10.18 | DATE:<br>0000.00.00 | 12:00am | APPROVED BY:  |                  |