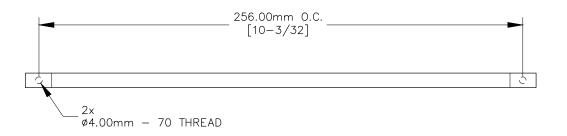

TOP VIEW

FRONT VIEW

SIDE VIEW

P.O. BOX 3333 MANHATTAN BEACH, CA 90266 USA PHONE: 310.318.2491 FAX: 310.376.7650 PROPRIETARY AND CONFIDENTIAL.

ALL DIMENSIONS HAVE A +/- 1/32\* TOLERANCE UNLESS OTHERWISE SPECIFIED. WE DO NOT RECOMMEND DRILLING OR CUTTING ANY HOLES BEFORE RECEIVING A PRODUCT OR A PRODUCT SAMPLE.

ALL MEASUREMENTS ARE IN INCHES.

| PART NAME:<br>DP148B |                     | DRAWN BY:<br>TWR | LAST EDITED:        |         | REQUESTED BY: | SHEET:<br>1 OF 1 |
|----------------------|---------------------|------------------|---------------------|---------|---------------|------------------|
| SCALE:<br>N.T.S.     | TOLERANCE: ± 1/32 " | DATE: 2018.10.18 | DATE:<br>0000.00.00 | 12:00am | APPROVED BY:  |                  |