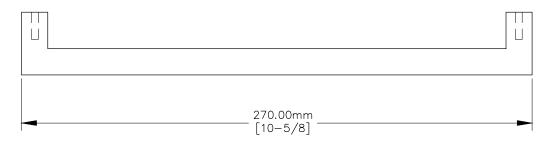

TOP VIEW

FRONT VIEW

SIDE VIEW

P.O. BOX 3333 MANHATTAN BEACH, CA 90266 USA PHONE: 310.318.2491 FAX: 310.376.7650 PROPRIETARY AND CONFIDENTIAL.

ALL DIMENSIONS HAVE A +/- 1/32\* TOLERANCE UNLESS OTHERWISE SPECIFIED. WE DO NOT RECOMMEND DRILLING OR CUTTING ANY HOLES BEFORE RECEIVING A PRODUCT OR A PRODUCT SAMPLE.

ALL MEASUREMENTS ARE IN INCHES.

| PART NAME:<br>DP148B |                     | DRAWN BY:<br>TWR | LAST EDITED:        |         | REQUESTED BY: | SHEET:<br>1 OF 1 |
|----------------------|---------------------|------------------|---------------------|---------|---------------|------------------|
| SCALE:<br>N.T.S.     | TOLERANCE: ± 1/32 " | DATE: 2018.10.18 | DATE:<br>0000.00.00 | 12:00am | APPROVED BY:  |                  |