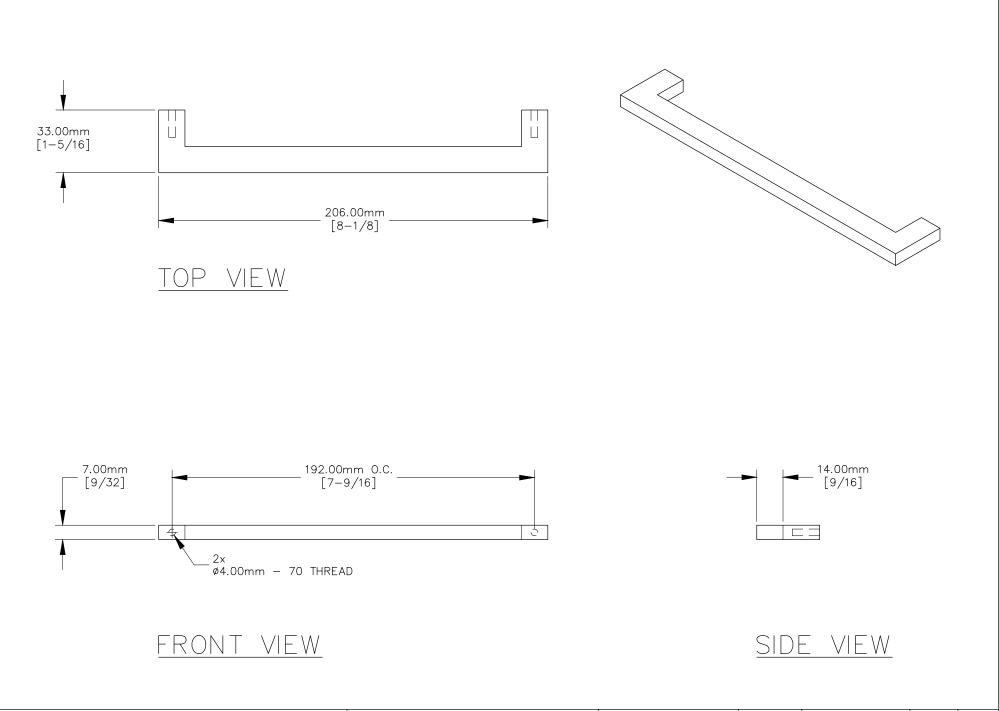

| DOUG MOCKETT & COMPANY, INC |                                                                                  | PROPRIETARY AND CONFIDENTIAL.<br>ALL DIMENSIONS HAVE A +/ 1/32" TOLERANCE UNLESS OTHERWISE<br>SPECIFIED. WE DO NOT RECOMMEND DRILLING OR CUTTING ANY HOLES<br>BEFORE RECEIVING A PRODUCT OR A PRODUCT SAMPLE.<br>ALL MEASUREMENTS ARE IN INCHES. | PART NAME:<br>DP148A        |                        | DRAWN BY:<br>TWR    | LAST EDITED:<br>-           | REQUESTED BY: | SHEET:<br>1 OF 1 |
|-----------------------------|----------------------------------------------------------------------------------|--------------------------------------------------------------------------------------------------------------------------------------------------------------------------------------------------------------------------------------------------|-----------------------------|------------------------|---------------------|-----------------------------|---------------|------------------|
|                             | PHONE: 310.318.2491 FAX: 310.376.7650<br>email: info@mockett.com www.mockett.com |                                                                                                                                                                                                                                                  | <sup>SCALE:</sup><br>N.T.S. | TOLERANCE:<br>± 1/32 " | DATE:<br>2018.10.18 | DATE:<br>0000.00.00 12:00am | APPROVED BY:  |                  |