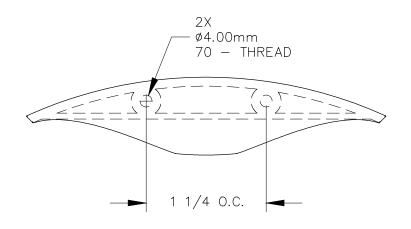

TOP VIEW

FRONT VIEW

SIDE VIEW

P.O. BOX 3333 MANHATTAN BEACH, CA 90266 USA PHONE: 310.318.2491 FAX: 310.376.7650 PROPRIETARY AND CONFIDENTIAL.

ALL DIMENSIONS HAVE A #- 1/32" TOLERANCE UNLESS OTHERWISE
SPECIFIED. WE DO NOT RECOMMEND DRILLING OR CUTTING ANY HOLES
BEFORE RECEIVING A PRODUCT OR A PRODUCT SAMPLE.
ALL MEASUREMENTS ARE IN INCHES.