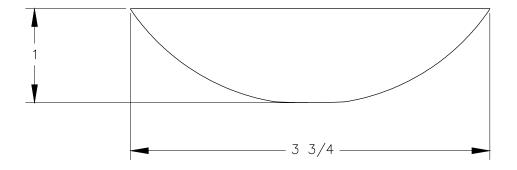

TOP VIEW

FRONT VIEW

SIDE VIEW

P.O. BOX 3333 MANHATTAN BEACH, CA 90266 USA PHONE: 310.318.2491 FAX: 310.376.7650 PROPRIETARY AND CONFIDENTIAL.

ALL DIMENSIONS HAVE A #- 1/32" TOLERANCE UNLESS OTHERWISE
SPECIFIED. WE DO NOT RECOMMEND DRILLING OR CUTTING ANY HOLES
BEFORE RECEIVING A PRODUCT OR A PRODUCT SAMPLE.
ALL MEASUREMENTS ARE IN INCHES.