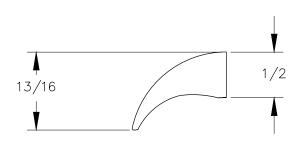

TOP VIEW

FRONT VIEW

SIDE VIEW

P.O. BOX 3333 MANHATTAN BEACH, CA 90266 USA PHONE: 310.318.2491 FAX: 310.376.7650 PROPRIETARY AND CONFIDENTIAL.

ALL DIMENSIONS HAVE A #- 1/32" TOLERANCE UNLESS OTHERWISE
SPECIFIED. WE DO NOT RECOMMEND DRILLING OR CUTTING ANY HOLES
BEFORE RECEIVING A PRODUCT OR A PRODUCT SAMPLE.
ALL MEASUREMENTS ARE IN INCHES.