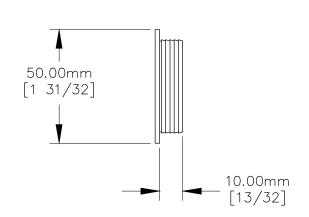

SIDE VIEW

MOCKETT DOUG MOCKETT & COMPANY, INC

P.O. BOX 3333 MANHATTAN BEACH, CA 90266 USA PHONE: 310.318.2491 FAX: 310.376.7650 email: info@mockett.com www.mockett.com PROPRIETARY AND CONFIDENTIAL.
ALL DIMENSIONS HAVE A +/- 1/32" TOLERANCE UNLESS OTHERWISE
SPECIFIED. WE DO NOT RECOMMEND DRILLING OR CUTTING ANY HOLES
BEFORE RECEIVING A PRODUCT OR A PRODUCT SAMPLE.
ALL MEASUREMENTS ARE IN INCHES.