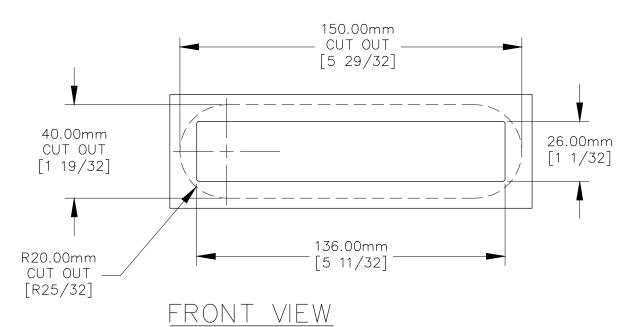

SIDE VIEW

MOCKETT DOUG MOCKETT & COMPANY, INC

P.O. BOX 3333 MANHATTAN BEACH, CA 90266 USA PHONE: 310.318.2491 FAX: 310.376.7650 email: info@mockett.com www.mockett.com PROPRIETARY AND CONFIDENTIAL.
ALL DIMENSIONS HAVE A +/- 1/32" TOLERANCE UNLESS OTHERWISE
SPECIFIED. WE DO NOT RECOMMEND DRILLING OR CUTTING ANY HOLES
BEFORE RECEIVING A PRODUCT OR A PRODUCT SAMPLE.
ALL MEASUREMENTS ARE IN INCHES.