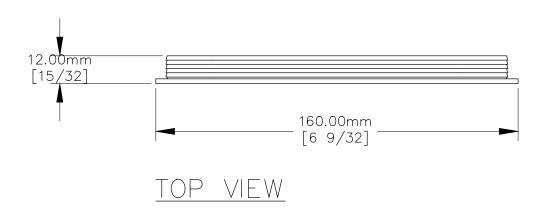

SIDE VIEW

MOCKETT DOUG MOCKETT & COMPANY, INC

P.O. BOX 3333 MANHATTAN BEACH, CA 90266 USA PHONE: 310.318.2491 FAX: 310.376.7650 email: info@mockett.com www.mockett.com PROPRIETARY AND CONFIDENTIAL.
ALL DIMENSIONS HAVE A +/- 1/32" TOLERANCE UNLESS OTHERWISE
SPECIFIED. WE DO NOT RECOMMEND DRILLING OR CUTTING ANY HOLES
BEFORE RECEIVING A PRODUCT OR A PRODUCT SAMPLE.
ALL MEASUREMENTS ARE IN INCHES.