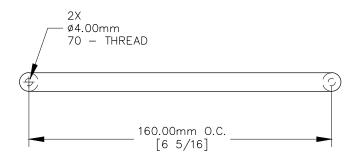

## TOP VIEW

FRONT VIEW

SIDE VIEW

P.O. BOX 3333 MANHATTAN BEACH, CA 90266 USA PHONE: 310.318.2491 FAX: 310.376.7650 PROPRIETARY AND CONFIDENTIAL.

ALL DIMENSIONS HAVE A 4/- 1/32" TOLERANCE UNLESS OTHERWISE SPECIFIED. WE DO NOT RECOMMEND DRILLING OR CUTTING ANY HOLES BEFORE RECEIVING A PRODUCT OF A PRODUCT SAMPLE.

ALL MEASUREMENTS ARE IN INCHES.

| PART NAME:<br>DP129 |                        | DRAWN BY:<br>TWR | LAST EDITED:        |         | REQUESTED BY: | SHEET:<br>1 OF 1 |
|---------------------|------------------------|------------------|---------------------|---------|---------------|------------------|
| SCALE:<br>N.T.S.    | TOLERANCE:<br>± 1/32 " | DATE: 2019.05.13 | DATE:<br>0000.00.00 | 12:00am | APPROVED BY:  |                  |