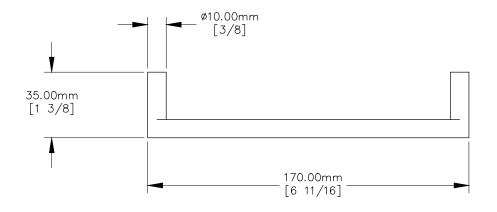

## TOP VIEW

FRONT VIEW

SIDE VIEW

P.O. BOX 3333 MANHATTAN BEACH, CA 90266 USA PHONE: 310.318.2491 FAX: 310.376.7650 PROPRIETARY AND CONFIDENTIAL.

ALL DIMENSIONS HAVE A 4/- 1/32" TOLERANCE UNLESS OTHERWISE SPECIFIED. WE DO NOT RECOMMEND DRILLING OR CUTTING ANY HOLES BEFORE RECEIVING A PRODUCT OF A PRODUCT SAMPLE.

ALL MEASUREMENTS ARE IN INCHES.

| PART NAME:<br>DP129 |                        | DRAWN BY:<br>TWR | LAST EDITED:        |         | REQUESTED BY: | SHEET:<br>1 OF 1 |
|---------------------|------------------------|------------------|---------------------|---------|---------------|------------------|
| SCALE:<br>N.T.S.    | TOLERANCE:<br>± 1/32 " | DATE: 2019.05.13 | DATE:<br>0000.00.00 | 12:00am | APPROVED BY:  |                  |