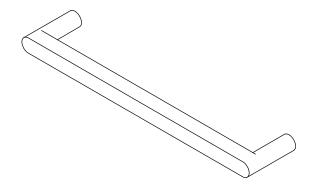

## TOP VIEW





FRONT VIEW

SIDE VIEW



P.O. BOX 3333 MANHATTAN BEACH, CA 90266 USA PHONE: 310.318.2491 FAX: 310.376.7650 PROPRIETARY AND CONFIDENTIAL.

ALL DIMENSIONS HAVE A 4/- 1/32" TOLERANCE UNLESS OTHERWISE SPECIFIED. WE DO NOT RECOMMEND DRILLING OR CUTTING ANY HOLES BEFORE RECEIVING A PRODUCT OF A PRODUCT SAMPLE.

ALL MEASUREMENTS ARE IN INCHES.

| PART NAME:<br>DP129 |                        | DRAWN BY:<br>TWR | LAST EDITED:        |         | REQUESTED BY: | SHEET:<br>1 OF 1 |
|---------------------|------------------------|------------------|---------------------|---------|---------------|------------------|
| SCALE:<br>N.T.S.    | TOLERANCE:<br>± 1/32 " | DATE: 2019.05.13 | DATE:<br>0000.00.00 | 12:00am | APPROVED BY:  |                  |